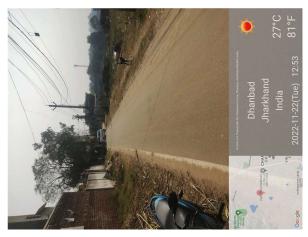

## Site Visit Photographs:

Page 2 of 6 Printed on: 21 December, 2022

Recommendation: Verified & found Ok

Remark : Site Inspection done and found okay. Site visit report is attached. Please check for further approval.