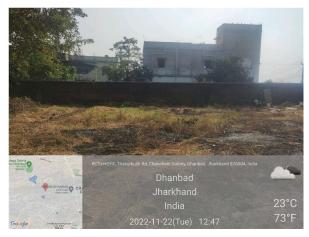

## Site Visit Photographs:

Page 2 of 6 Printed on: 21 December, 2022

Recommendation: Verified & found Ok

Remark : Site Inspection done and found okay. Site visit report is attached. Please check for further approval.