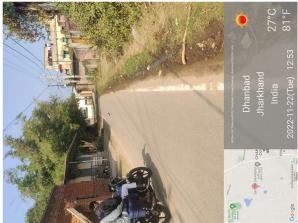

## Site Visit Photographs:

Page 2 of 6 Printed on: 21 December, 2022

Recommendation: Verified & found Ok

Remark : Site Inspection done and found okay. Site visit report is attached. Please check for further approval.