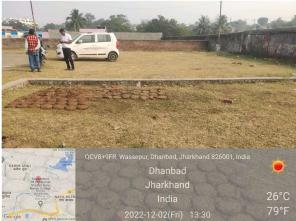

## Site Visit Photographs:

Page 2 of 4 Printed on: 02 December, 2022

Recommendation: Verified & found Ok

Remark : Site Inspection done and found okay. Site visit report is attached. Please check for further approval.