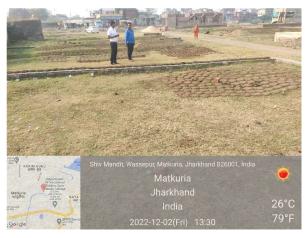

## Site Visit Photographs:

Page 2 of 4 Printed on: 02 December, 2022

Recommendation: Verified & found Ok

Remark : Site Inspection done and found okay. Site visit report is attached. Please check for further approval.