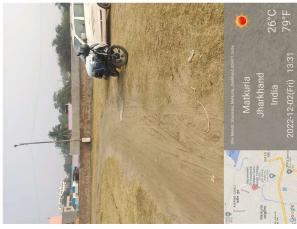

## Site Visit Photographs:

Page 2 of 4 Printed on: 02 December, 2022

Recommendation: Verified & found Ok

Remark : Site Inspection done and found okay. Site visit report is attached. Please check for further approval.