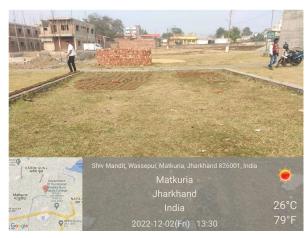

## Site Visit Photographs:

Page 2 of 4 Printed on: 02 December, 2022

Recommendation: Verified & found Ok

Remark : Site Inspection done and found okay. Site visit report is attached. Please check for further approval.