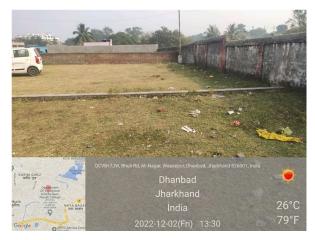

## Site Visit Photographs:

Page 2 of 4 Printed on: 02 December, 2022

Recommendation: Verified & found Ok

Remark : Site Inspection done and found okay. Site visit report is attached. Please check for further approval.