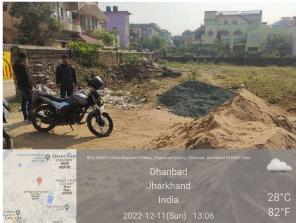

## **Site Visit Photographs:**

Page 2 of 5 Printed on: 12 December, 2022

Recommendation: Verified & found Ok

Remark : Site Inspection done and found okay. Site visit report is attached. Please check for further approval.