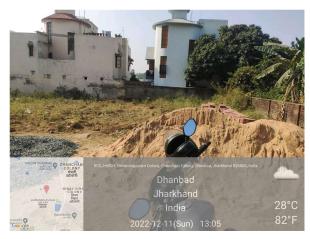

## **Site Visit Photographs:**

Page 2 of 5 Printed on: 12 December, 2022

Recommendation: Verified & found Ok

Remark : Site Inspection done and found okay. Site visit report is attached. Please check for further approval.