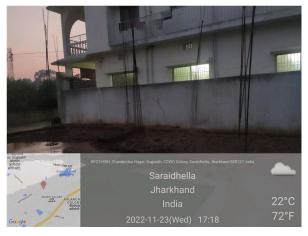

## Site Visit Photographs :

Recommendation : Having Objections & require to raise shortfall Remark : Mark road widening

> Manoj Kumar Singh Town Planning Officer