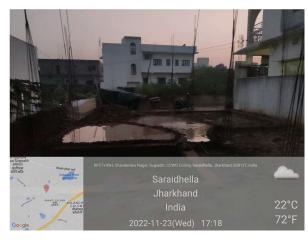

## Site Visit Photographs :

Recommendation : Having Objections & require to raise shortfall Remark : Mark road widening

> Manoj Kumar Singh Town Planning Officer