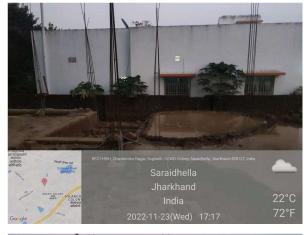

## Site Visit Photographs :

Recommendation : Having Objections & require to raise shortfall Remark : Mark road widening

> Manoj Kumar Singh Town Planning Officer