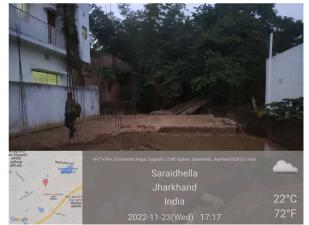

## Site Visit Photographs :

Recommendation : Having Objections & require to raise shortfall Remark : Mark road widening

> Manoj Kumar Singh Town Planning Officer