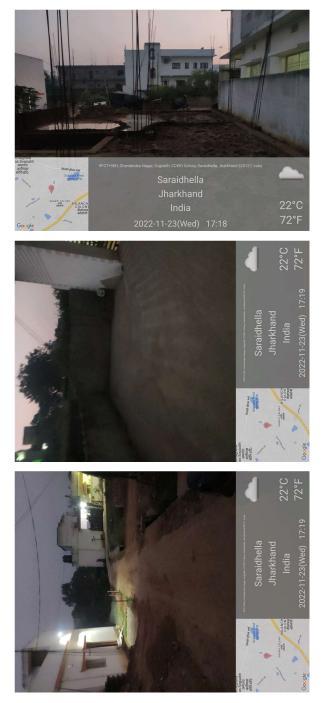

## Site Visit Photographs :

Recommendation : Having Objections & require to raise shortfall Remark : Mark road widening

> Manoj Kumar Singh Town Planning Officer