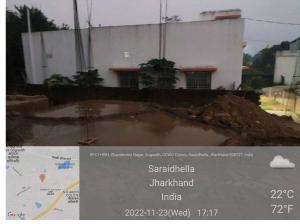

## Site Visit Photographs :

Recommendation : Having Objections & require to raise shortfall Remark : Mark road widening

> Manoj Kumar Singh Town Planning Officer