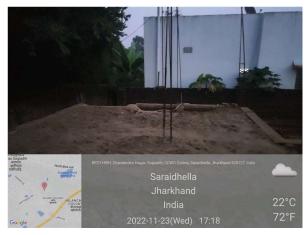

## Site Visit Photographs :

Recommendation : Having Objections & require to raise shortfall Remark : Mark road widening

> Manoj Kumar Singh Town Planning Officer