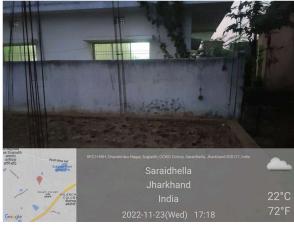

## Site Visit Photographs :

Recommendation : Having Objections & require to raise shortfall Remark : Mark road widening

> Manoj Kumar Singh Town Planning Officer