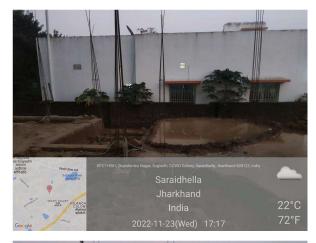

## Site Visit Photographs :

Recommendation : Verified & found Ok

Remark : Site Inspection done and found okay. Site visit report is attached. Please check for further approval.

Shivshankar Kumar Junior Engg