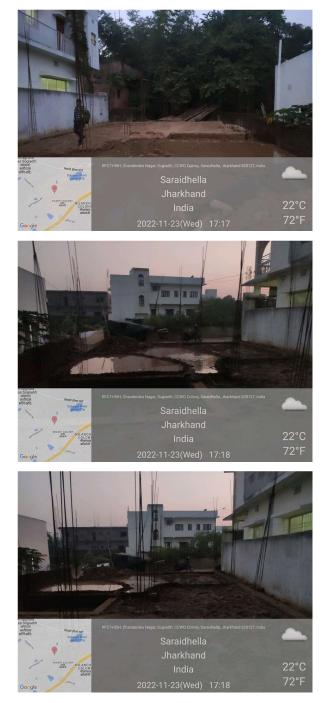

## Site Visit Photographs :

Recommendation : Verified & found Ok

Remark : Site Inspection done and found okay. Site visit report is attached. Please check for further approval.

Shivshankar Kumar Junior Engg