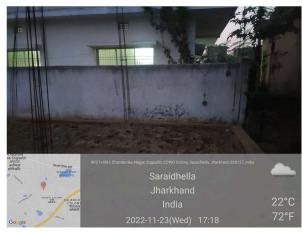

## Site Visit Photographs :

Recommendation : Verified & found Ok

Remark : Site Inspection done and found okay. Site visit report is attached. Please check for further approval.

Shivshankar Kumar Junior Engg