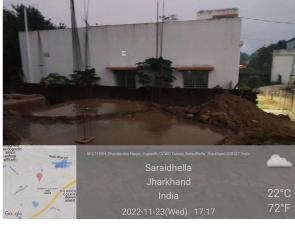

## Site Visit Photographs :

Recommendation : Verified & found Ok

Remark : Site Inspection done and found okay. Site visit report is attached. Please check for further approval.

Shivshankar Kumar Junior Engg