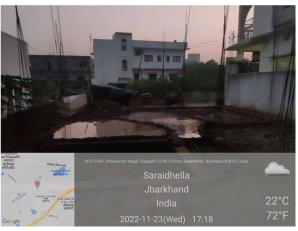

## **Site Visit Photographs:**

Page 2 of 4 Printed on: 02 December, 2022

 $\textbf{Recommendation} \ : \ Having \ Objections \ \& \ require \ to \ raise \ shortfall$ 

Remark: Mention road width as per road length.