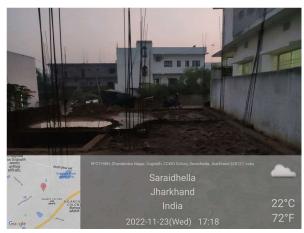

## **Site Visit Photographs:**

Page 2 of 4 Printed on: 02 December, 2022

 $\textbf{Recommendation} \ : \ Having \ Objections \ \& \ require \ to \ raise \ shortfall$ 

Remark: Mention road width as per road length.