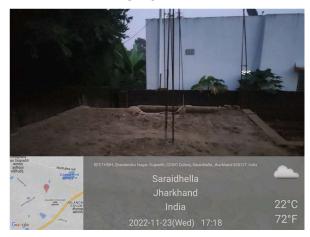

## **Site Visit Photographs:**

Page 2 of 4 Printed on: 02 December, 2022

 $\textbf{Recommendation} \ : \ Having \ Objections \ \& \ require \ to \ raise \ shortfall$ 

Remark: Mention road width as per road length.