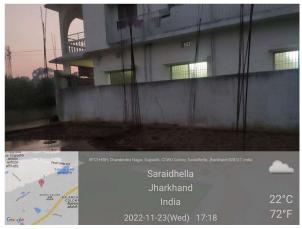

## **Site Visit Photographs:**

Page 2 of 4 Printed on: 02 December, 2022

 $\textbf{Recommendation} \ : \ Having \ Objections \ \& \ require \ to \ raise \ shortfall$ 

Remark: Mention road width as per road length.