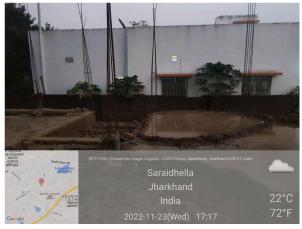

## **Site Visit Photographs:**

Page 2 of 4 Printed on: 02 December, 2022

 $\textbf{Recommendation} \ : \ Having \ Objections \ \& \ require \ to \ raise \ shortfall$ 

Remark: Mention road width as per road length.