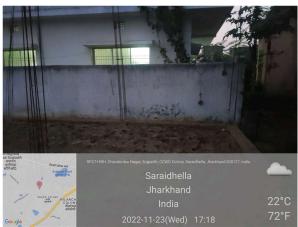

## **Site Visit Photographs:**

Page 2 of 4 Printed on: 02 December, 2022

 $\textbf{Recommendation} \ : \ Having \ Objections \ \& \ require \ to \ raise \ shortfall$ 

Remark: Mention road width as per road length.