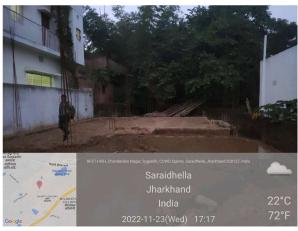

## **Site Visit Photographs:**

Page 2 of 4 Printed on: 02 December, 2022

 $\textbf{Recommendation} \ : \ Having \ Objections \ \& \ require \ to \ raise \ shortfall$ 

Remark: Mention road width as per road length.