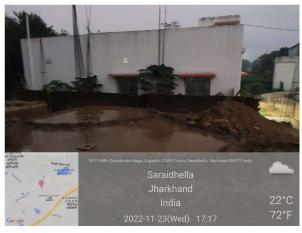

## **Site Visit Photographs:**

Page 2 of 4 Printed on: 02 December, 2022

 $\textbf{Recommendation} \ : \ Having \ Objections \ \& \ require \ to \ raise \ shortfall$ 

Remark: Mention road width as per road length.