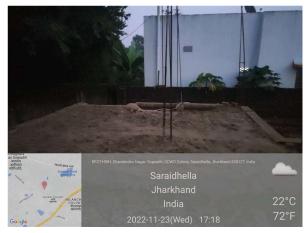

## **Site Visit Photographs:**

Page 2 of 4 Printed on: 05 January, 2023

Recommendation: Having Objections & require to raise shortfall

Remark : As per the request of Owner, file is being returned for re-inspection of site visit.