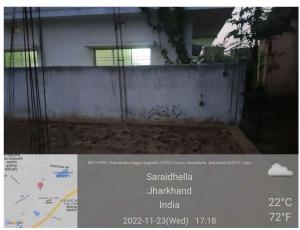

## **Site Visit Photographs:**

Page 2 of 4 Printed on: 05 January, 2023

Recommendation: Having Objections & require to raise shortfall

Remark : As per the request of Owner, file is being returned for re-inspection of site visit.