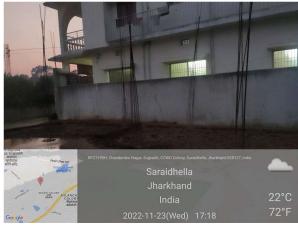

## **Site Visit Photographs:**

Page 2 of 4 Printed on: 05 January, 2023

Recommendation: Having Objections & require to raise shortfall

Remark : As per the request of Owner, file is being returned for re-inspection of site visit.