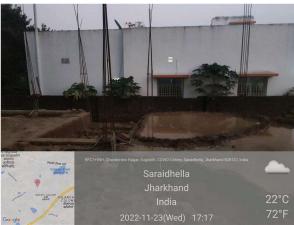

## **Site Visit Photographs:**

Page 2 of 4 Printed on: 05 January, 2023

Recommendation: Having Objections & require to raise shortfall

Remark : As per the request of Owner, file is being returned for re-inspection of site visit.