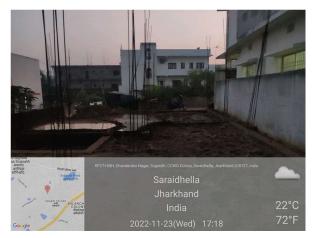

## **Site Visit Photographs:**

Page 2 of 4 Printed on: 05 January, 2023

Recommendation: Having Objections & require to raise shortfall

Remark : As per the request of Owner, file is being returned for re-inspection of site visit.