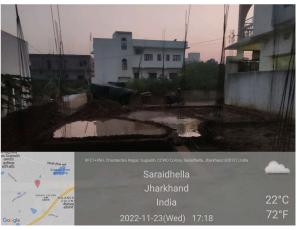

## **Site Visit Photographs:**

Page 2 of 4 Printed on: 05 January, 2023

Recommendation: Having Objections & require to raise shortfall

Remark : As per the request of Owner, file is being returned for re-inspection of site visit.