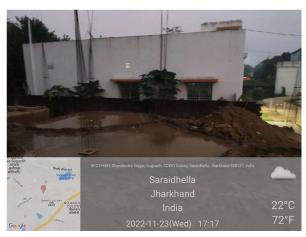

## **Site Visit Photographs:**

Page 2 of 4 Printed on: 05 January, 2023

Recommendation: Having Objections & require to raise shortfall

Remark : As per the request of Owner, file is being returned for re-inspection of site visit.