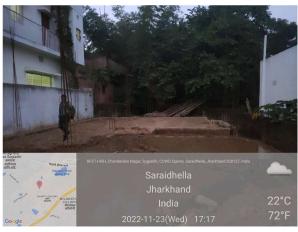

## **Site Visit Photographs:**

Page 2 of 4 Printed on: 05 January, 2023

Recommendation: Having Objections & require to raise shortfall

Remark : As per the request of Owner, file is being returned for re-inspection of site visit.