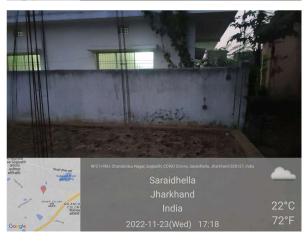

## **Site Visit Photographs:**

Page 2 of 4 Printed on: 10 January, 2023

Recommendation: Verified & found Ok

Remark : Site Inspection done and found okay. Site visit report is attached. Please check for further approval.