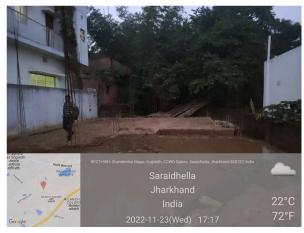

## **Site Visit Photographs:**

Page 2 of 4 Printed on: 10 January, 2023

Recommendation: Verified & found Ok

Remark : Site Inspection done and found okay. Site visit report is attached. Please check for further approval.