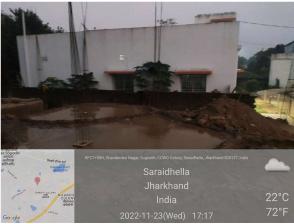

## **Site Visit Photographs:**

Page 2 of 4 Printed on: 10 January, 2023

Recommendation: Verified & found Ok

Remark : Site Inspection done and found okay. Site visit report is attached. Please check for further approval.