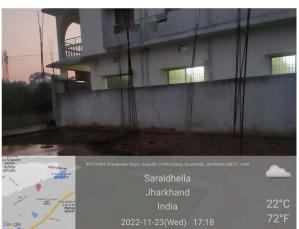

## **Site Visit Photographs:**

Page 2 of 4 Printed on: 10 January, 2023

Recommendation: Verified & found Ok

Remark : Site Inspection done and found okay. Site visit report is attached. Please check for further approval.