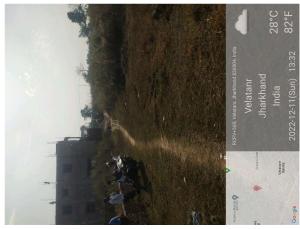

## Site Visit Photographs:

Page 2 of 4 Printed on: 12 December, 2022

Recommendation: Verified & found Ok

Remark : Site Inspection done and found okay. Site visit report is attached. Please check for further approval.