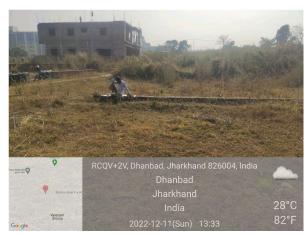

## Site Visit Photographs:

Page 2 of 4 Printed on: 12 December, 2022

Recommendation: Verified & found Ok

Remark : Site Inspection done and found okay. Site visit report is attached. Please check for further approval.