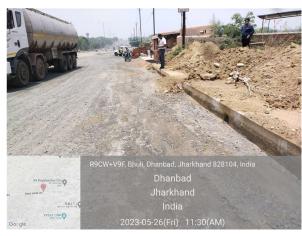

## Site Visit Photographs :

Recommendation : Verified & found Ok Remark : Site Inspection done and found okay. Site visit report is attached. Please check for further approval.

Shivshankar Kumar Junior Engg