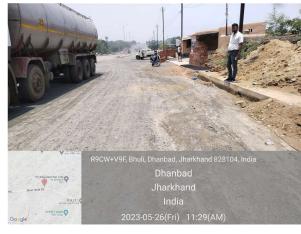

## Site Visit Photographs :

Recommendation : Verified & found Ok Remark : Site Inspection done and found okay. Site visit report is attached. Please check for further approval.

Shivshankar Kumar Junior Engg