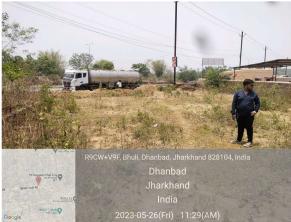

## Site Visit Photographs :

Recommendation : Verified & found Ok Remark : Site Inspection done and found okay. Site visit report is attached. Please check for further approval.

Shivshankar Kumar Junior Engg