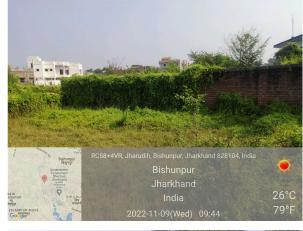

## Site Visit Photographs :

Recommendation : Having Objections & require to raise shortfall Remark : Please revisit

Manoj Kumar Singh Town Planning Officer