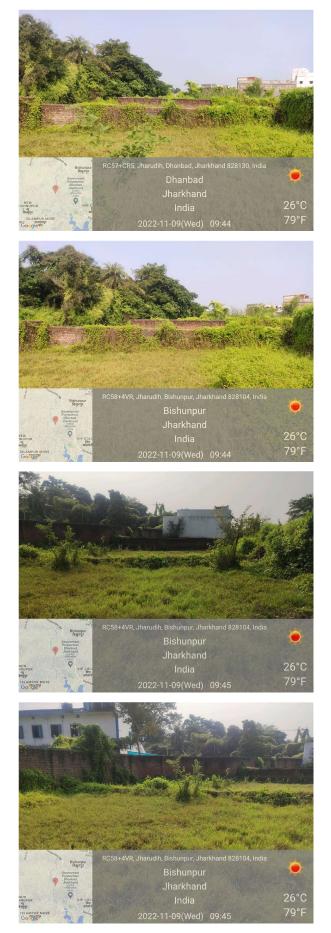

## Site Visit Photographs :

Recommendation : Verified & found Ok Remark : Site Inspection done and found okay. Site visit report is attached. Please check for further approval.

Shivshankar Kumar Junior Engg