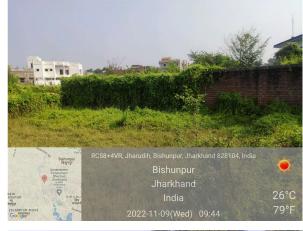

## Site Visit Photographs :

Recommendation : Verified & found Ok Remark : Site Inspection done and found okay. Site visit report is attached. Please check for further approval.

Shivshankar Kumar Junior Engg