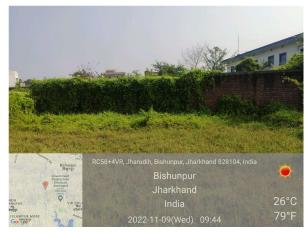

## Site Visit Photographs:

Page 2 of 5 Printed on: 15 December, 2022

Recommendation: Having Objections & require to raise shortfall

Remark: please mention in SI no 10. Whether the site is at road junction