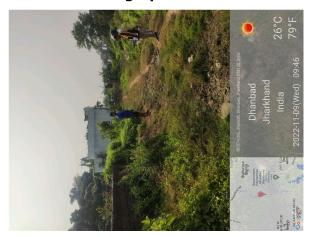

## Site Visit Photographs:

Page 2 of 5 Printed on: 15 December, 2022

Recommendation: Having Objections & require to raise shortfall

Remark: please mention in SI no 10. Whether the site is at road junction