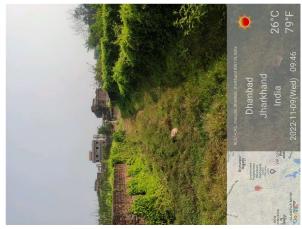

## Site Visit Photographs:

Page 2 of 5 Printed on: 15 December, 2022

Recommendation: Having Objections & require to raise shortfall

Remark: please mention in SI no 10. Whether the site is at road junction