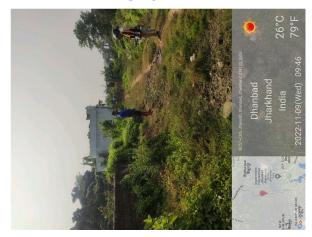

## Site Visit Photographs:

Page 2 of 5 Printed on: 15 December, 2022

Recommendation: Verified & found Ok

Remark : Site Inspection done and found okay. Site visit report is attached. Please check for further approval.