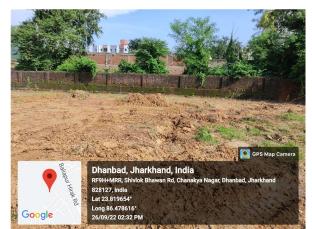

Length of the Road(In Mtr.)                            | Exceeding 250<br>meter and upto 300<br>meter |                                         |
| 37. | Existing Width of the Road(In Mtr.)                    | 6.4                                          | WIDTH OF<br>SECONDORY ROAD IS<br>6.10 M |
| 38. | Proposed Width of the Road as per Master Plan(In Mtr.) | 6.4                                          |                                         |
| 39. | Width of the RoadWidening(In Mtr.)                     | 0                                            |                                         |
| 40. | Plot area (As per deed)                                | 1202.35                                      |                                         |

## Site Visit Photographs :

















Google















## Recommendation : Verified & found Ok Remark : Site Inspection done and found okay.Site visit report is attached. Please check for further approval.

Rajesh Kumar Junior Engg