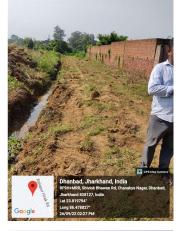

Mtr.)                            | Exceeding 250<br>meter and upto 300<br>meter |                                         |
| 37. | Existing Width of the Road(In Mtr.)                    | 6.4                                          | WIDTH OF<br>SECONDORY ROAD IS<br>6.10 M |
| 38. | Proposed Width of the Road as per Master Plan(In Mtr.) | 6.4                                          |                                         |
| 39. | Width of the RoadWidening(In Mtr.)                     | 0                                            |                                         |
| 40. | Plot area (As per deed)                                | 1202.35                                      |                                         |

## Site Visit Photographs :

















Google















## Recommendation : Verified & found Ok Remark : Site Inspection done and found okay.Site visit report is attached. Please check for further approval.

Rajesh Kumar Junior Engg