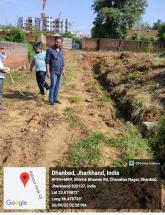

36. | Length of the Road(In Mtr.)                            | Exceeding 250<br>meter and upto 300<br>meter |                                         |
| 37. | Existing Width of the Road(In Mtr.)                    | 6.4                                          | WIDTH OF<br>SECONDORY ROAD IS<br>6.10 M |
| 38. | Proposed Width of the Road as per Master Plan(In Mtr.) | 6.4                                          |                                         |
| 39. | Width of the RoadWidening(In Mtr.)                     | 0                                            |                                         |
| 40. | Plot area (As per deed)                                | 1202.35                                      |                                         |

## Site Visit Photographs :

















Google















## Recommendation : Verified & found Ok Remark : Site Inspection done and found okay.Site visit report is attached. Please check for further approval.

Rajesh Kumar Junior Engg