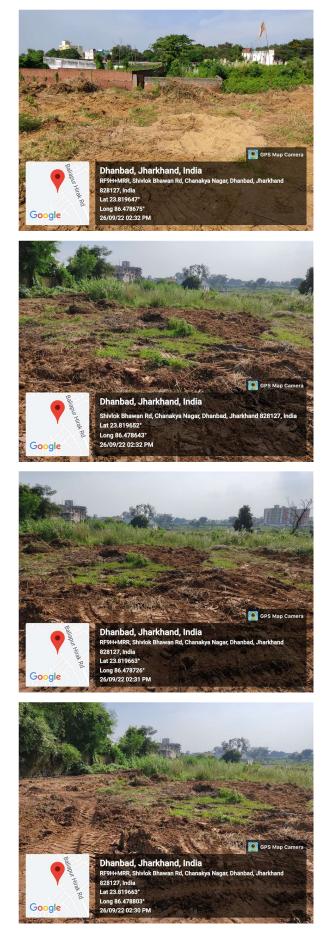

| Exceeding 250<br>meter and upto 300<br>meter |                                         |
| 37. | Existing Width of the Road(In Mtr.)                    | 6.4                                          | WIDTH OF<br>SECONDORY ROAD IS<br>6.10 M |
| 38. | Proposed Width of the Road as per Master Plan(In Mtr.) | 6.4                                          |                                         |
| 39. | Width of the RoadWidening(In Mtr.)                     | 0                                            |                                         |
| 40. | Plot area (As per deed)                                | 1202.35                                      |                                         |

## Site Visit Photographs :

















Google















## Recommendation : Verified & found Ok Remark : Site Inspection done and found okay.Site visit report is attached. Please check for further approval.

Rajesh Kumar Junior Engg