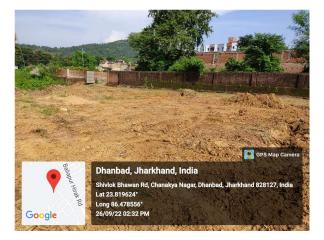

th of the Road(In Mtr.)                            | Exceeding 250<br>meter and upto 300<br>meter |                                         |
| 37. | Existing Width of the Road(In Mtr.)                    | 6.4                                          | WIDTH OF<br>SECONDORY ROAD IS<br>6.10 M |
| 38. | Proposed Width of the Road as per Master Plan(In Mtr.) | 6.4                                          |                                         |
| 39. | Width of the RoadWidening(In Mtr.)                     | 0                                            |                                         |
| 40. | Plot area (As per deed)                                | 1202.35                                      |                                         |

## Site Visit Photographs :

















Google















## Recommendation : Verified & found Ok Remark : Site Inspection done and found okay.Site visit report is attached. Please check for further approval.

Rajesh Kumar Junior Engg