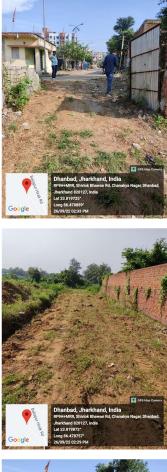

| 36. | Length of the Road(In Mtr.)                            | Exceeding 250<br>meter and upto 300<br>meter |                                         |
| 37. | Existing Width of the Road(In Mtr.)                    | 6.4                                          | WIDTH OF<br>SECONDORY ROAD IS<br>6.10 M |
| 38. | Proposed Width of the Road as per Master Plan(In Mtr.) | 6.4                                          |                                         |
| 39. | Width of the RoadWidening(In Mtr.)                     | 0                                            |                                         |
| 40. | Plot area (As per deed)                                | 1202.35                                      |                                         |

## Site Visit Photographs :

















Google















## Recommendation : Verified & found Ok Remark : Site Inspection done and found okay.Site visit report is attached. Please check for further approval.

Rajesh Kumar Junior Engg