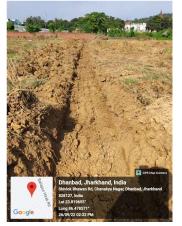

of the Road(In Mtr.)                            | Exceeding 250<br>meter and upto 300<br>meter |                                         |
| 37. | Existing Width of the Road(In Mtr.)                    | 6.4                                          | WIDTH OF<br>SECONDORY ROAD IS<br>6.10 M |
| 38. | Proposed Width of the Road as per Master Plan(In Mtr.) | 6.4                                          |                                         |
| 39. | Width of the RoadWidening(In Mtr.)                     | 0                                            |                                         |
| 40. | Plot area (As per deed)                                | 1202.35                                      |                                         |

## Site Visit Photographs :

















Google















## Recommendation : Verified & found Ok Remark : Site Inspection done and found okay.Site visit report is attached. Please check for further approval.

Rajesh Kumar Junior Engg