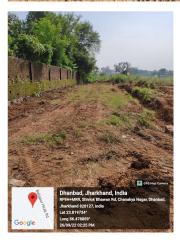

ngth of the Road(In Mtr.)                            | Exceeding 250<br>meter and upto 300<br>meter |                                         |
| 37. | Existing Width of the Road(In Mtr.)                    | 6.4                                          | WIDTH OF<br>SECONDORY ROAD IS<br>6.10 M |
| 38. | Proposed Width of the Road as per Master Plan(In Mtr.) | 6.4                                          |                                         |
| 39. | Width of the RoadWidening(In Mtr.)                     | 0                                            |                                         |
| 40. | Plot area (As per deed)                                | 1202.35                                      |                                         |

## Site Visit Photographs :

















Google















## Recommendation : Verified & found Ok Remark : Site Inspection done and found okay.Site visit report is attached. Please check for further approval.

Rajesh Kumar Junior Engg