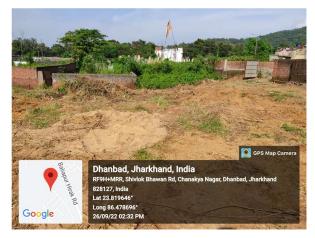

)                            | Exceeding 250<br>meter and upto 300<br>meter |                                         |
| 37. | Existing Width of the Road(In Mtr.)                    | 6.4                                          | WIDTH OF<br>SECONDORY ROAD IS<br>6.10 M |
| 38. | Proposed Width of the Road as per Master Plan(In Mtr.) | 6.4                                          |                                         |
| 39. | Width of the RoadWidening(In Mtr.)                     | 0                                            |                                         |
| 40. | Plot area (As per deed)                                | 1202.35                                      |                                         |

## Site Visit Photographs :

















Google















## Recommendation : Verified & found Ok Remark : Site Inspection done and found okay.Site visit report is attached. Please check for further approval.

Rajesh Kumar Junior Engg