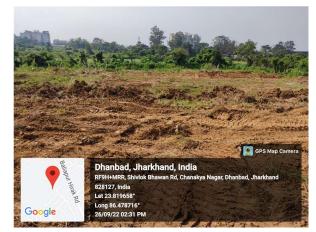

(In Mtr.)                            | Exceeding 250<br>meter and upto 300<br>meter |                                         |
| 37. | Existing Width of the Road(In Mtr.)                    | 6.4                                          | WIDTH OF<br>SECONDORY ROAD IS<br>6.10 M |
| 38. | Proposed Width of the Road as per Master Plan(In Mtr.) | 6.4                                          |                                         |
| 39. | Width of the RoadWidening(In Mtr.)                     | 0                                            |                                         |
| 40. | Plot area (As per deed)                                | 1202.35                                      |                                         |

## Site Visit Photographs :

















Google















## Recommendation : Verified & found Ok Remark : Site Inspection done and found okay.Site visit report is attached. Please check for further approval.

Rajesh Kumar Junior Engg