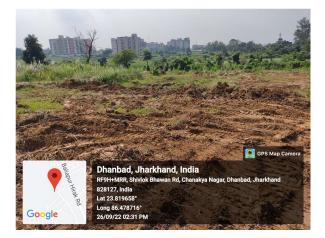

n Mtr.)                            | Exceeding 250<br>meter and upto 300<br>meter |                                         |
| 37. | Existing Width of the Road(In Mtr.)                    | 6.4                                          | WIDTH OF<br>SECONDORY ROAD IS<br>6.10 M |
| 38. | Proposed Width of the Road as per Master Plan(In Mtr.) | 6.4                                          |                                         |
| 39. | Width of the RoadWidening(In Mtr.)                     | 0                                            |                                         |
| 40. | Plot area (As per deed)                                | 1202.35                                      |                                         |

## Site Visit Photographs :

















Google















## Recommendation : Verified & found Ok Remark : Site Inspection done and found okay.Site visit report is attached. Please check for further approval.

Rajesh Kumar Junior Engg