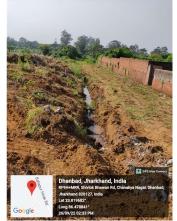

r.)                            | Exceeding 250<br>meter and upto 300<br>meter |                                         |
| 37. | Existing Width of the Road(In Mtr.)                    | 6.4                                          | WIDTH OF<br>SECONDORY ROAD IS<br>6.10 M |
| 38. | Proposed Width of the Road as per Master Plan(In Mtr.) | 6.4                                          |                                         |
| 39. | Width of the RoadWidening(In Mtr.)                     | 0                                            |                                         |
| 40. | Plot area (As per deed)                                | 1202.35                                      |                                         |

## Site Visit Photographs :

















Google















## Recommendation : Verified & found Ok Remark : Site Inspection done and found okay.Site visit report is attached. Please check for further approval.

Rajesh Kumar Junior Engg