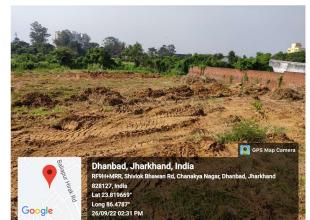

ad(In Mtr.)                            | Exceeding 250<br>meter and upto 300<br>meter |                                         |
| 37. | Existing Width of the Road(In Mtr.)                    | 6.4                                          | WIDTH OF<br>SECONDORY ROAD IS<br>6.10 M |
| 38. | Proposed Width of the Road as per Master Plan(In Mtr.) | 6.4                                          |                                         |
| 39. | Width of the RoadWidening(In Mtr.)                     | 0                                            |                                         |
| 40. | Plot area (As per deed)                                | 1202.35                                      |                                         |

## Site Visit Photographs :

















Google















## Recommendation : Verified & found Ok Remark : Site Inspection done and found okay.Site visit report is attached. Please check for further approval.

Rajesh Kumar Junior Engg