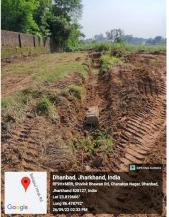

| Length of the Road(In Mtr.)                            | Exceeding 250<br>meter and upto 300<br>meter |                                         |
| 37. | Existing Width of the Road(In Mtr.)                    | 6.4                                          | WIDTH OF<br>SECONDORY ROAD IS<br>6.10 M |
| 38. | Proposed Width of the Road as per Master Plan(In Mtr.) | 6.4                                          |                                         |
| 39. | Width of the RoadWidening(In Mtr.)                     | 0                                            |                                         |
| 40. | Plot area (As per deed)                                | 1202.35                                      |                                         |

## Site Visit Photographs :

















Google















## Recommendation : Verified & found Ok Remark : Site Inspection done and found okay.Site visit report is attached. Please check for further approval.

Rajesh Kumar Junior Engg