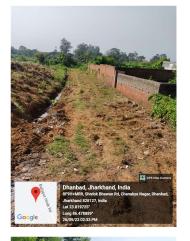

. | Length of the Road(In Mtr.)                            | Exceeding 250<br>meter and upto 300<br>meter |                                         |
| 37. | Existing Width of the Road(In Mtr.)                    | 6.4                                          | WIDTH OF<br>SECONDORY ROAD IS<br>6.10 M |
| 38. | Proposed Width of the Road as per Master Plan(In Mtr.) | 6.4                                          |                                         |
| 39. | Width of the RoadWidening(In Mtr.)                     | 0                                            |                                         |
| 40. | Plot area (As per deed)                                | 1202.35                                      |                                         |

## Site Visit Photographs :

















Google















## Recommendation : Verified & found Ok Remark : Site Inspection done and found okay.Site visit report is attached. Please check for further approval.

Rajesh Kumar Junior Engg