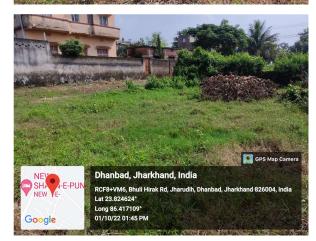

32. | EAST                                                   | ROAD           |
| 33. | WEST                                                   | HOUSE          |
| 34. | NORTH                                                  | VACANT LAND    |
| 35. | SOUTH                                                  | VACANT LAND    |
| 36. | Length of the Road(In Mtr.)                            | Up to 50 meter |
| 37. | Existing Width of the Road(In Mtr.)                    | 4.6            |
| 38. | Proposed Width of the Road as per Master Plan(In Mtr.) | 4.6            |
| 39. | Width of the RoadWidening(In Mtr.)                     | 0              |
| 40. | Plot area (As per deed)                                | 100.4          |

## Site Visit Photographs :







Page 2 of 5

















## Recommendation : Verified & found Ok

**Remark** : Site Inspection done and found okay.Site visit report is attached.Please check for further approval.

Rajesh Kumar Junior Engg