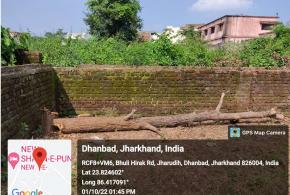

-|
| 32. | EAST                                                   | ROAD           |
| 33. | WEST                                                   | HOUSE          |
| 34. | NORTH                                                  | VACANT LAND    |
| 35. | SOUTH                                                  | VACANT LAND    |
| 36. | Length of the Road(In Mtr.)                            | Up to 50 meter |
| 37. | Existing Width of the Road(In Mtr.)                    | 4.6            |
| 38. | Proposed Width of the Road as per Master Plan(In Mtr.) | 4.6            |
| 39. | Width of the RoadWidening(In Mtr.)                     | 0              |
| 40. | Plot area (As per deed)                                | 100.4          |

## Site Visit Photographs :







Page 2 of 5

















## Recommendation : Verified & found Ok

**Remark** : Site Inspection done and found okay.Site visit report is attached.Please check for further approval.

Rajesh Kumar Junior Engg