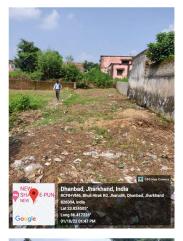

-------------|----------------|
| 32. | EAST                                                   | ROAD           |
| 33. | WEST                                                   | HOUSE          |
| 34. | NORTH                                                  | VACANT LAND    |
| 35. | SOUTH                                                  | VACANT LAND    |
| 36. | Length of the Road(In Mtr.)                            | Up to 50 meter |
| 37. | Existing Width of the Road(In Mtr.)                    | 4.6            |
| 38. | Proposed Width of the Road as per Master Plan(In Mtr.) | 4.6            |
| 39. | Width of the RoadWidening(In Mtr.)                     | 0              |
| 40. | Plot area (As per deed)                                | 100.4          |

## Site Visit Photographs :







Page 2 of 5

















## Recommendation : Verified & found Ok

**Remark** : Site Inspection done and found okay.Site visit report is attached.Please check for further approval.

Rajesh Kumar Junior Engg