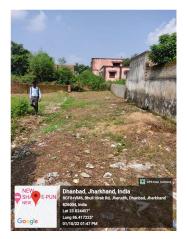

-----------|
| 32. | EAST                                                   | ROAD           |
| 33. | WEST                                                   | HOUSE          |
| 34. | NORTH                                                  | VACANT LAND    |
| 35. | SOUTH                                                  | VACANT LAND    |
| 36. | Length of the Road(In Mtr.)                            | Up to 50 meter |
| 37. | Existing Width of the Road(In Mtr.)                    | 4.6            |
| 38. | Proposed Width of the Road as per Master Plan(In Mtr.) | 4.6            |
| 39. | Width of the RoadWidening(In Mtr.)                     | 0              |
| 40. | Plot area (As per deed)                                | 100.4          |

## Site Visit Photographs :







Page 2 of 5

















## Recommendation : Verified & found Ok

**Remark** : Site Inspection done and found okay.Site visit report is attached.Please check for further approval.

Rajesh Kumar Junior Engg