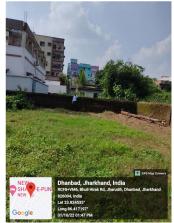

-------|
| 32. | EAST                                                   | ROAD           |
| 33. | WEST                                                   | HOUSE          |
| 34. | NORTH                                                  | VACANT LAND    |
| 35. | SOUTH                                                  | VACANT LAND    |
| 36. | Length of the Road(In Mtr.)                            | Up to 50 meter |
| 37. | Existing Width of the Road(In Mtr.)                    | 4.6            |
| 38. | Proposed Width of the Road as per Master Plan(In Mtr.) | 4.6            |
| 39. | Width of the RoadWidening(In Mtr.)                     | 0              |
| 40. | Plot area (As per deed)                                | 100.4          |

## Site Visit Photographs :







Page 2 of 5

















## Recommendation : Verified & found Ok

**Remark** : Site Inspection done and found okay.Site visit report is attached.Please check for further approval.

Rajesh Kumar Junior Engg