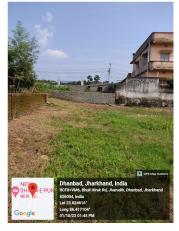

---------|
| 32. | EAST                                                   | ROAD           |
| 33. | WEST                                                   | HOUSE          |
| 34. | NORTH                                                  | VACANT LAND    |
| 35. | SOUTH                                                  | VACANT LAND    |
| 36. | Length of the Road(In Mtr.)                            | Up to 50 meter |
| 37. | Existing Width of the Road(In Mtr.)                    | 4.6            |
| 38. | Proposed Width of the Road as per Master Plan(In Mtr.) | 4.6            |
| 39. | Width of the RoadWidening(In Mtr.)                     | 0              |
| 40. | Plot area (As per deed)                                | 100.4          |

## Site Visit Photographs :







Page 2 of 5

















## Recommendation : Verified & found Ok

**Remark** : Site Inspection done and found okay.Site visit report is attached.Please check for further approval.

Rajesh Kumar Junior Engg