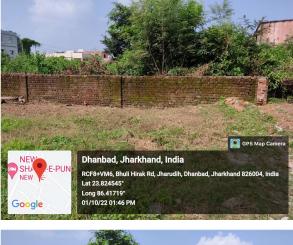

---|
| 32. | EAST                                                   | ROAD           |
| 33. | WEST                                                   | HOUSE          |
| 34. | NORTH                                                  | VACANT LAND    |
| 35. | SOUTH                                                  | VACANT LAND    |
| 36. | Length of the Road(In Mtr.)                            | Up to 50 meter |
| 37. | Existing Width of the Road(In Mtr.)                    | 4.6            |
| 38. | Proposed Width of the Road as per Master Plan(In Mtr.) | 4.6            |
| 39. | Width of the RoadWidening(In Mtr.)                     | 0              |
| 40. | Plot area (As per deed)                                | 100.4          |

## Site Visit Photographs :







Page 2 of 5

















## Recommendation : Verified & found Ok

**Remark** : Site Inspection done and found okay.Site visit report is attached.Please check for further approval.

Rajesh Kumar Junior Engg