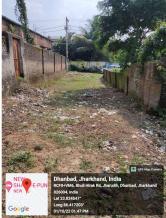

-----------|----------------|
| 32. | EAST                                                   | ROAD           |
| 33. | WEST                                                   | HOUSE          |
| 34. | NORTH                                                  | VACANT LAND    |
| 35. | SOUTH                                                  | VACANT LAND    |
| 36. | Length of the Road(In Mtr.)                            | Up to 50 meter |
| 37. | Existing Width of the Road(In Mtr.)                    | 4.6            |
| 38. | Proposed Width of the Road as per Master Plan(In Mtr.) | 4.6            |
| 39. | Width of the RoadWidening(In Mtr.)                     | 0              |
| 40. | Plot area (As per deed)                                | 100.4          |

## Site Visit Photographs :







Page 2 of 5

















## Recommendation : Verified & found Ok

**Remark** : Site Inspection done and found okay.Site visit report is attached.Please check for further approval.

Rajesh Kumar Junior Engg