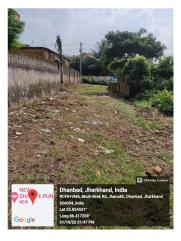

---------|----------------|
| 32. | EAST                                                   | ROAD           |
| 33. | WEST                                                   | HOUSE          |
| 34. | NORTH                                                  | VACANT LAND    |
| 35. | SOUTH                                                  | VACANT LAND    |
| 36. | Length of the Road(In Mtr.)                            | Up to 50 meter |
| 37. | Existing Width of the Road(In Mtr.)                    | 4.6            |
| 38. | Proposed Width of the Road as per Master Plan(In Mtr.) | 4.6            |
| 39. | Width of the RoadWidening(In Mtr.)                     | 0              |
| 40. | Plot area (As per deed)                                | 100.4          |

## Site Visit Photographs :







Page 2 of 5

















## Recommendation : Verified & found Ok

**Remark** : Site Inspection done and found okay.Site visit report is attached.Please check for further approval.

Rajesh Kumar Junior Engg