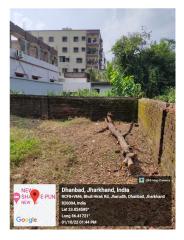

-----|
| 32. | EAST                                                   | ROAD           |
| 33. | WEST                                                   | HOUSE          |
| 34. | NORTH                                                  | VACANT LAND    |
| 35. | SOUTH                                                  | VACANT LAND    |
| 36. | Length of the Road(In Mtr.)                            | Up to 50 meter |
| 37. | Existing Width of the Road(In Mtr.)                    | 4.6            |
| 38. | Proposed Width of the Road as per Master Plan(In Mtr.) | 4.6            |
| 39. | Width of the RoadWidening(In Mtr.)                     | 0              |
| 40. | Plot area (As per deed)                                | 100.4          |

## Site Visit Photographs :







Page 2 of 5

















## Recommendation : Verified & found Ok

**Remark** : Site Inspection done and found okay.Site visit report is attached.Please check for further approval.

Rajesh Kumar Junior Engg