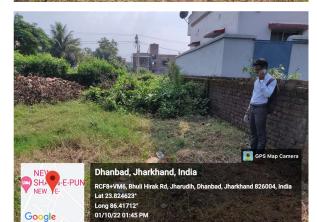

| 32. | EAST                                                   | ROAD           |
| 33. | WEST                                                   | HOUSE          |
| 34. | NORTH                                                  | VACANT LAND    |
| 35. | SOUTH                                                  | VACANT LAND    |
| 36. | Length of the Road(In Mtr.)                            | Up to 50 meter |
| 37. | Existing Width of the Road(In Mtr.)                    | 4.6            |
| 38. | Proposed Width of the Road as per Master Plan(In Mtr.) | 4.6            |
| 39. | Width of the RoadWidening(In Mtr.)                     | 0              |
| 40. | Plot area (As per deed)                                | 100.4          |

## Site Visit Photographs :







Page 2 of 5

















## Recommendation : Verified & found Ok

**Remark** : Site Inspection done and found okay.Site visit report is attached.Please check for further approval.

Rajesh Kumar Junior Engg