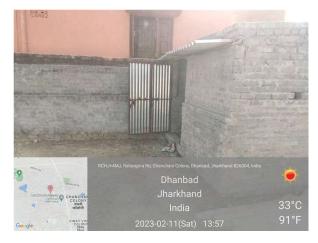

## Site Visit Photographs:

Page 2 of 4 Printed on: 11 February, 2023

Printed on: 11 February, 2023

Recommendation: Verified & found Ok

**Remark**: TEMPORARY STRUCTURE AVAILABLE ON SITE. Site Inspection done and found okay. Site visit report is attached. Please check for further approval.