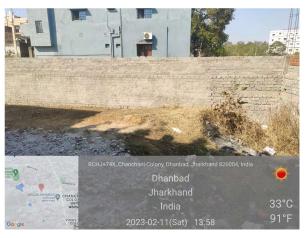

## Site Visit Photographs:

Page 2 of 4 Printed on: 11 February, 2023

Printed on: 11 February, 2023

Recommendation: Verified & found Ok

**Remark**: TEMPORARY STRUCTURE AVAILABLE ON SITE. Site Inspection done and found okay. Site visit report is attached. Please check for further approval.