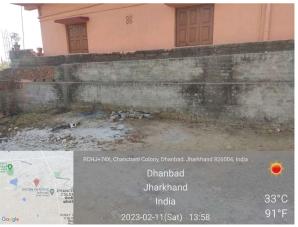

## **Site Visit Photographs:**

Page 2 of 4 Printed on: 17 February, 2023

Printed on: 17 February, 2023

 $\textbf{Recommendation} \ : \ \text{Having Objections \& require to raise shortfall}$ 

Remark : As per the request of LTP, file is being returned for re-inspection of site visit.