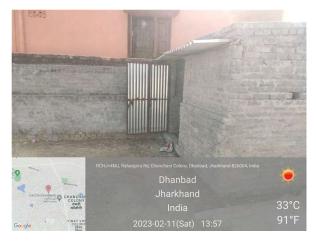

## **Site Visit Photographs:**

Page 2 of 4 Printed on: 17 February, 2023

Printed on: 17 February, 2023

 $\textbf{Recommendation} \ : \ \text{Having Objections \& require to raise shortfall}$ 

Remark : As per the request of LTP, file is being returned for re-inspection of site visit.