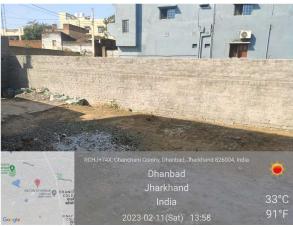

## **Site Visit Photographs:**

Page 2 of 4 Printed on: 17 February, 2023

Printed on: 17 February, 2023

 $\textbf{Recommendation} \ : \ \text{Having Objections \& require to raise shortfall}$ 

Remark : As per the request of LTP, file is being returned for re-inspection of site visit.