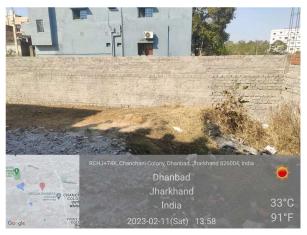

## Site Visit Photographs:

Page 2 of 4 Printed on: 18 February, 2023

Recommendation: Verified & found Ok

**Remark**: TEMPORARY STRUCTURE AVAILABLE ON SITE. Site Inspection done and found okay. Site visit report is attached. Please check for further approval.