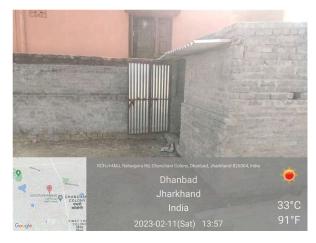

## Site Visit Photographs:

Page 2 of 4 Printed on: 18 February, 2023

Recommendation: Verified & found Ok

**Remark**: TEMPORARY STRUCTURE AVAILABLE ON SITE. Site Inspection done and found okay. Site visit report is attached. Please check for further approval.