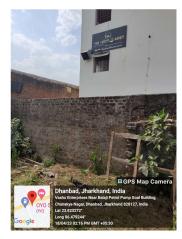

## Site Visit Photographs :

Recommendation : Verified & found Ok

**Remark** : SITE INSPECTION HAS BEEN DONE. OLD AC SHED TEMPORARY STRUCTURE IS EXISTING ON SITE. SITE VISIT REPORT IS ATTACHED. PLEASE CHECK FOR FURTHER APPROVAL.