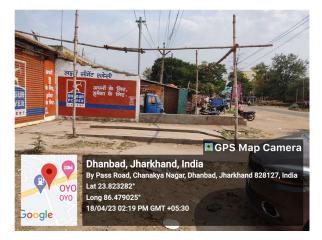

## Site Visit Photographs :

Recommendation : Verified & found Ok

**Remark** : SITE INSPECTION HAS BEEN DONE. OLD AC SHED TEMPORARY STRUCTURE IS EXISTING ON SITE. SITE VISIT REPORT IS ATTACHED. PLEASE CHECK FOR FURTHER APPROVAL.