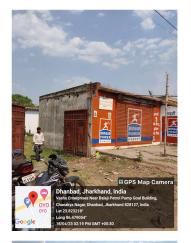

## Site Visit Photographs :

Recommendation : Verified & found Ok

**Remark** : SITE INSPECTION HAS BEEN DONE. OLD AC SHED TEMPORARY STRUCTURE IS EXISTING ON SITE. SITE VISIT REPORT IS ATTACHED. PLEASE CHECK FOR FURTHER APPROVAL.