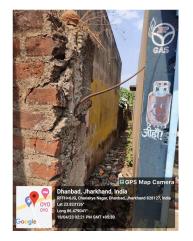

## Site Visit Photographs :

Recommendation : Verified & found Ok

**Remark** : SITE INSPECTION HAS BEEN DONE. OLD AC SHED TEMPORARY STRUCTURE IS EXISTING ON SITE. SITE VISIT REPORT IS ATTACHED. PLEASE CHECK FOR FURTHER APPROVAL.