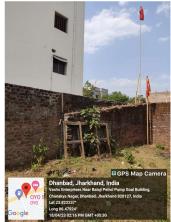

## Site Visit Photographs :

Recommendation : Verified & found Ok

**Remark** : SITE INSPECTION HAS BEEN DONE. OLD AC SHED TEMPORARY STRUCTURE IS EXISTING ON SITE. SITE VISIT REPORT IS ATTACHED. PLEASE CHECK FOR FURTHER APPROVAL.