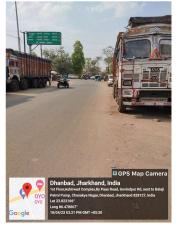

## Site Visit Photographs :

Recommendation : Verified & found Ok

**Remark** : SITE INSPECTION HAS BEEN DONE. OLD AC SHED TEMPORARY STRUCTURE IS EXISTING ON SITE. SITE VISIT REPORT IS ATTACHED. PLEASE CHECK FOR FURTHER APPROVAL.