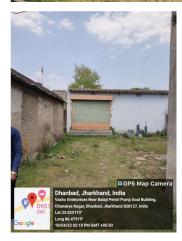

## Site Visit Photographs :

Recommendation : Verified & found Ok

**Remark** : SITE INSPECTION HAS BEEN DONE. OLD AC SHED TEMPORARY STRUCTURE IS EXISTING ON SITE. SITE VISIT REPORT IS ATTACHED. PLEASE CHECK FOR FURTHER APPROVAL.