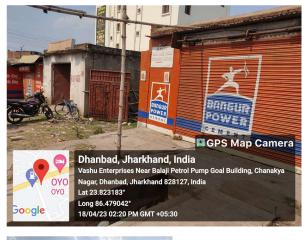

## Site Visit Photographs :

Recommendation : Verified & found Ok

**Remark** : SITE INSPECTION HAS BEEN DONE. OLD AC SHED TEMPORARY STRUCTURE IS EXISTING ON SITE. SITE VISIT REPORT IS ATTACHED. PLEASE CHECK FOR FURTHER APPROVAL.