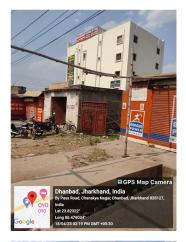

## Site Visit Photographs :

Recommendation : Verified & found Ok

**Remark** : SITE INSPECTION HAS BEEN DONE. OLD AC SHED TEMPORARY STRUCTURE IS EXISTING ON SITE. SITE VISIT REPORT IS ATTACHED. PLEASE CHECK FOR FURTHER APPROVAL.