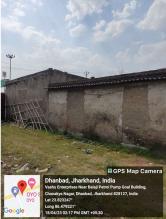

## Site Visit Photographs :

Recommendation : Verified & found Ok

**Remark** : SITE INSPECTION HAS BEEN DONE. OLD AC SHED TEMPORARY STRUCTURE IS EXISTING ON SITE. SITE VISIT REPORT IS ATTACHED. PLEASE CHECK FOR FURTHER APPROVAL.