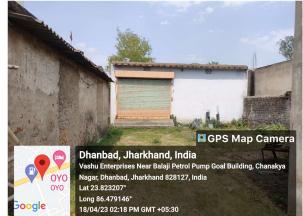

## Site Visit Photographs :

Recommendation : Verified & found Ok

**Remark** : SITE INSPECTION HAS BEEN DONE. OLD AC SHED TEMPORARY STRUCTURE IS EXISTING ON SITE. SITE VISIT REPORT IS ATTACHED. PLEASE CHECK FOR FURTHER APPROVAL.