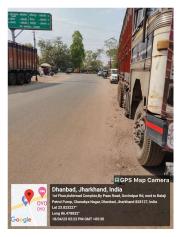

## Site Visit Photographs :

Recommendation : Verified & found Ok

**Remark** : SITE INSPECTION HAS BEEN DONE. OLD AC SHED TEMPORARY STRUCTURE IS EXISTING ON SITE. SITE VISIT REPORT IS ATTACHED. PLEASE CHECK FOR FURTHER APPROVAL.