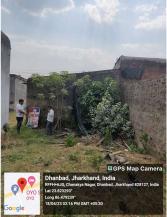

## Site Visit Photographs :

Recommendation : Verified & found Ok

**Remark** : SITE INSPECTION HAS BEEN DONE. OLD AC SHED TEMPORARY STRUCTURE IS EXISTING ON SITE. SITE VISIT REPORT IS ATTACHED. PLEASE CHECK FOR FURTHER APPROVAL.