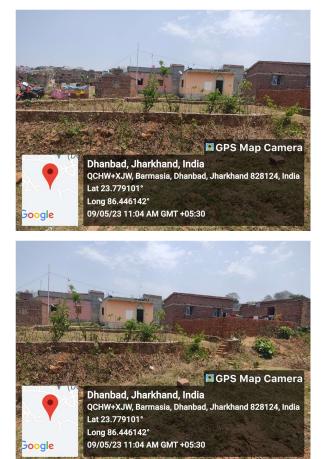

## Site Visit Photographs :

Recommendation · Verified & found Ok

09/05/23 11:04 AM GMT +05:30

Google

Recommendation : Verified & found Ok

**Remark** : Site Inspection done and found okay.Site visit report is attached.Please check for further approval.