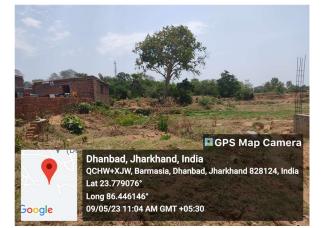

## Site Visit Photographs :

Recommendation · Verified & found Ok

09/05/23 11:04 AM GMT +05:30

Google

Recommendation : Verified & found Ok

**Remark** : Site Inspection done and found okay.Site visit report is attached.Please check for further approval.