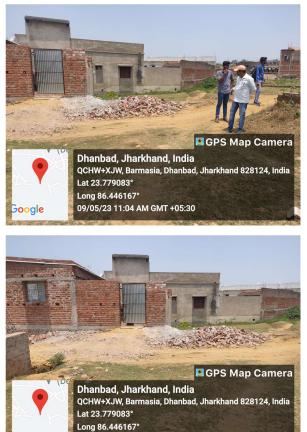

## Site Visit Photographs :

Recommendation · Verified & found Ok

09/05/23 11:04 AM GMT +05:30

Google

Recommendation : Verified & found Ok

**Remark** : Site Inspection done and found okay.Site visit report is attached.Please check for further approval.