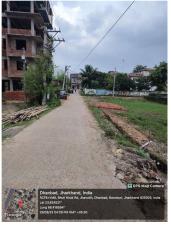

|     | Site Visit                                                                                                                                                                    | Checklist      |           |        |
|-----|-------------------------------------------------------------------------------------------------------------------------------------------------------------------------------|----------------|-----------|--------|
| #   | Description                                                                                                                                                                   | As On Site     | Objection | Remark |
| 1.  | Whether Existing at Site                                                                                                                                                      | Yes            |           |        |
| 2.  | Whether connected with an existing public road                                                                                                                                | Yes            |           |        |
| 3.  | Status of road                                                                                                                                                                | Public         |           |        |
| 4.  | Nature of Road                                                                                                                                                                | Concrete       |           |        |
| 5.  | Width of approach road                                                                                                                                                        | 6.1 M          |           |        |
| 6.  | Whether road side drain exists                                                                                                                                                | No             |           |        |
| 7.  | if Whether road side drain exists is No - Distance from nearest drain                                                                                                         | 200 M          |           |        |
| 8.  | if Whether road side drain exists is No - easibility to connect                                                                                                               | Yes            |           |        |
| 9.  | if Whether road side drain exists is No - Scope of widening of road                                                                                                           | NO             |           |        |
| 10. | Whether the site is at road junction                                                                                                                                          | Yes            |           |        |
| 11. | Level of site in relation to approach road                                                                                                                                    | 0.3            |           |        |
| 12. | Whether the area is subject to                                                                                                                                                | NA             |           |        |
| 13. | Whether the locality is                                                                                                                                                       | Developing     |           |        |
| 14. | Distance of the plot from the nearest temple/<br>monument / Airport/ Other important building                                                                                 | 300 M HOSPITAL |           |        |
| 15. | The vertical and horizontal distance from 33 KV/11 KV electric line                                                                                                           | 6.1M           |           |        |
| 16. | Whether the Site is vacant                                                                                                                                                    | Yes            |           |        |
| 17. | Plot size (As per measurement)(In Sqmt)                                                                                                                                       | 666.3          |           |        |
| 18. | Whether the applicant encroached the Govt. land/road land/any other land/drainage channel                                                                                     | No             |           |        |
| 19. | Sketch site plan showing the location of the site,<br>important land marks and connectivity with the main<br>road is enclosed. (For site not located on main road) at<br>page | YES            |           |        |
| 20. | Any other information.                                                                                                                                                        | NO             |           |        |
| 21. | Verified the Amins report with/without site inspection and found correct                                                                                                      | Yes            |           |        |
| 22. | Land Use                                                                                                                                                                      | Residential    |           |        |
| 23. | Road                                                                                                                                                                          | Yes            |           |        |
| 24. | Sewerage                                                                                                                                                                      | No             |           |        |
| 25. | Drainage                                                                                                                                                                      | No             |           |        |
| 26. | Water facility                                                                                                                                                                | Yes            |           |        |
| 27. | Availability of drain                                                                                                                                                         | Yes            |           |        |
| 28. | Telephone                                                                                                                                                                     | Yes            |           |        |
| 29. | Electricity                                                                                                                                                                   | Yes            |           |        |
| 30. | Dealing with inflammable/chemical                                                                                                                                             | No             |           |        |

| 31. | Occupancy                                              | Yes                                      |
|-----|--------------------------------------------------------|------------------------------------------|
| 32. | EAST                                                   | ROAD                                     |
| 33. | WEST                                                   | ROAD                                     |
| 34. | NORTH                                                  | ROAD                                     |
| 35. | SOUTH                                                  | PLOT                                     |
| 36. | Length of the Road(In Mtr.)                            | Exceeding 50 meter<br>and upto 100 meter |
| 37. | Existing Width of the Road(In Mtr.)                    | 6.1                                      |
| 38. | Proposed Width of the Road as per Master Plan(In Mtr.) | 6.1                                      |
| 39. | Width of the RoadWidening(In Mtr.)                     | 0                                        |
| 40. | Plot area (As per deed)                                | 666.75                                   |