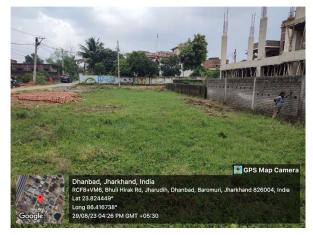

|     | Site Visit                                                                                                                                                                    | Checklist      |           |        |
|-----|-------------------------------------------------------------------------------------------------------------------------------------------------------------------------------|----------------|-----------|--------|
| #   | Description                                                                                                                                                                   | As On Site     | Objection | Remark |
| 1.  | Whether Existing at Site                                                                                                                                                      | Yes            |           |        |
| 2.  | Whether connected with an existing public road                                                                                                                                | Yes            |           |        |
| 3.  | Status of road                                                                                                                                                                | Public         |           |        |
| 4.  | Nature of Road                                                                                                                                                                | Concrete       |           |        |
| 5.  | Width of approach road                                                                                                                                                        | 6.1 M          |           |        |
| 6.  | Whether road side drain exists                                                                                                                                                | No             |           |        |
| 7.  | if Whether road side drain exists is No - Distance from nearest drain                                                                                                         | 200 M          |           |        |
| 8.  | if Whether road side drain exists is No - easibility to connect                                                                                                               | Yes            |           |        |
| 9.  | if Whether road side drain exists is No - Scope of widening of road                                                                                                           | NO             |           |        |
| 10. | Whether the site is at road junction                                                                                                                                          | Yes            |           |        |
| 11. | Level of site in relation to approach road                                                                                                                                    | 0.3            |           |        |
| 12. | Whether the area is subject to                                                                                                                                                | NA             |           |        |
| 13. | Whether the locality is                                                                                                                                                       | Developing     |           |        |
| 14. | Distance of the plot from the nearest temple/<br>monument / Airport/ Other important building                                                                                 | 300 M HOSPITAL |           |        |
| 15. | The vertical and horizontal distance from 33 KV/11 KV electric line                                                                                                           | 6.1M           |           |        |
| 16. | Whether the Site is vacant                                                                                                                                                    | Yes            |           |        |
| 17. | Plot size (As per measurement)(In Sqmt)                                                                                                                                       | 666.3          |           |        |
| 18. | Whether the applicant encroached the Govt. land/road land/any other land/drainage channel                                                                                     | No             |           |        |
| 19. | Sketch site plan showing the location of the site,<br>important land marks and connectivity with the main<br>road is enclosed. (For site not located on main road) at<br>page | YES            |           |        |
| 20. | Any other information.                                                                                                                                                        | NO             |           |        |
| 21. | Verified the Amins report with/without site inspection and found correct                                                                                                      | Yes            |           |        |
| 22. | Land Use                                                                                                                                                                      | Residential    |           |        |
| 23. | Road                                                                                                                                                                          | Yes            |           |        |
| 24. | Sewerage                                                                                                                                                                      | No             |           |        |
| 25. | Drainage                                                                                                                                                                      | No             |           |        |
| 26. | Water facility                                                                                                                                                                | Yes            |           |        |
| 27. | Availability of drain                                                                                                                                                         | Yes            |           |        |
| 28. | Telephone                                                                                                                                                                     | Yes            |           |        |
| 29. | Electricity                                                                                                                                                                   | Yes            |           |        |
| 30. | Dealing with inflammable/chemical                                                                                                                                             | No             |           |        |

| 31. | Occupancy                                              | Yes                                      |
|-----|--------------------------------------------------------|------------------------------------------|
| 32. | EAST                                                   | ROAD                                     |
| 33. | WEST                                                   | ROAD                                     |
| 34. | NORTH                                                  | ROAD                                     |
| 35. | SOUTH                                                  | PLOT                                     |
| 36. | Length of the Road(In Mtr.)                            | Exceeding 50 meter<br>and upto 100 meter |
| 37. | Existing Width of the Road(In Mtr.)                    | 6.1                                      |
| 38. | Proposed Width of the Road as per Master Plan(In Mtr.) | 6.1                                      |
| 39. | Width of the RoadWidening(In Mtr.)                     | 0                                        |
| 40. | Plot area (As per deed)                                | 666.75                                   |