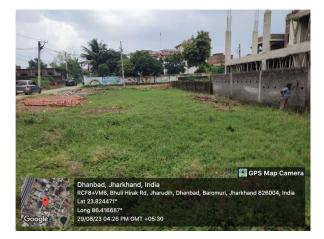

|     | Site Visit                                                                                                                                                                    | Checklist      |           |        |
|-----|-------------------------------------------------------------------------------------------------------------------------------------------------------------------------------|----------------|-----------|--------|
| #   | Description                                                                                                                                                                   | As On Site     | Objection | Remark |
| 1.  | Whether Existing at Site                                                                                                                                                      | Yes            |           |        |
| 2.  | Whether connected with an existing public road                                                                                                                                | Yes            |           |        |
| 3.  | Status of road                                                                                                                                                                | Public         |           |        |
| 4.  | Nature of Road                                                                                                                                                                | Concrete       |           |        |
| 5.  | Width of approach road                                                                                                                                                        | 6.1 M          |           |        |
| 6.  | Whether road side drain exists                                                                                                                                                | No             |           |        |
| 7.  | if Whether road side drain exists is No - Distance from nearest drain                                                                                                         | 200 M          |           |        |
| 8.  | if Whether road side drain exists is No - easibility to connect                                                                                                               | Yes            |           |        |
| 9.  | if Whether road side drain exists is No - Scope of widening of road                                                                                                           | NO             |           |        |
| 10. | Whether the site is at road junction                                                                                                                                          | Yes            |           |        |
| 11. | Level of site in relation to approach road                                                                                                                                    | 0.3            |           |        |
| 12. | Whether the area is subject to                                                                                                                                                | NA             |           |        |
| 13. | Whether the locality is                                                                                                                                                       | Developing     |           |        |
| 14. | Distance of the plot from the nearest temple/<br>monument / Airport/ Other important building                                                                                 | 300 M HOSPITAL |           |        |
| 15. | The vertical and horizontal distance from 33 KV/11 KV electric line                                                                                                           | 6.1M           |           |        |
| 16. | Whether the Site is vacant                                                                                                                                                    | Yes            |           |        |
| 17. | Plot size (As per measurement)(In Sqmt)                                                                                                                                       | 666.3          |           |        |
| 18. | Whether the applicant encroached the Govt. land/road land/any other land/drainage channel                                                                                     | No             |           |        |
| 19. | Sketch site plan showing the location of the site,<br>important land marks and connectivity with the main<br>road is enclosed. (For site not located on main road) at<br>page | YES            |           |        |
| 20. | Any other information.                                                                                                                                                        | NO             |           |        |
| 21. | Verified the Amins report with/without site inspection and found correct                                                                                                      | Yes            |           |        |
| 22. | Land Use                                                                                                                                                                      | Residential    |           |        |
| 23. | Road                                                                                                                                                                          | Yes            |           |        |
| 24. | Sewerage                                                                                                                                                                      | No             |           |        |
| 25. | Drainage                                                                                                                                                                      | No             |           |        |
| 26. | Water facility                                                                                                                                                                | Yes            |           |        |
| 27. | Availability of drain                                                                                                                                                         | Yes            |           |        |
| 28. | Telephone                                                                                                                                                                     | Yes            |           |        |
| 29. | Electricity                                                                                                                                                                   | Yes            |           |        |
| 30. | Dealing with inflammable/chemical                                                                                                                                             | No             |           |        |

| 31. | Occupancy                                              | Yes                                      |
|-----|--------------------------------------------------------|------------------------------------------|
| 32. | EAST                                                   | ROAD                                     |
| 33. | WEST                                                   | ROAD                                     |
| 34. | NORTH                                                  | ROAD                                     |
| 35. | SOUTH                                                  | PLOT                                     |
| 36. | Length of the Road(In Mtr.)                            | Exceeding 50 meter<br>and upto 100 meter |
| 37. | Existing Width of the Road(In Mtr.)                    | 6.1                                      |
| 38. | Proposed Width of the Road as per Master Plan(In Mtr.) | 6.1                                      |
| 39. | Width of the RoadWidening(In Mtr.)                     | 0                                        |
| 40. | Plot area (As per deed)                                | 666.75                                   |