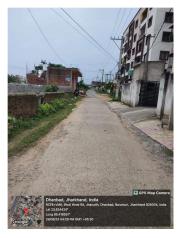

|     | Site Visit                                                                                                                                                                    | Checklist      |           |        |
|-----|-------------------------------------------------------------------------------------------------------------------------------------------------------------------------------|----------------|-----------|--------|
| #   | Description                                                                                                                                                                   | As On Site     | Objection | Remark |
| 1.  | Whether Existing at Site                                                                                                                                                      | Yes            |           |        |
| 2.  | Whether connected with an existing public road                                                                                                                                | Yes            |           |        |
| 3.  | Status of road                                                                                                                                                                | Public         |           |        |
| 4.  | Nature of Road                                                                                                                                                                | Concrete       |           |        |
| 5.  | Width of approach road                                                                                                                                                        | 6.1 M          |           |        |
| 6.  | Whether road side drain exists                                                                                                                                                | No             |           |        |
| 7.  | if Whether road side drain exists is No - Distance from nearest drain                                                                                                         | 200 M          |           |        |
| 8.  | if Whether road side drain exists is No - easibility to connect                                                                                                               | Yes            |           |        |
| 9.  | if Whether road side drain exists is No - Scope of widening of road                                                                                                           | NO             |           |        |
| 10. | Whether the site is at road junction                                                                                                                                          | Yes            |           |        |
| 11. | Level of site in relation to approach road                                                                                                                                    | 0.3            |           |        |
| 12. | Whether the area is subject to                                                                                                                                                | NA             |           |        |
| 13. | Whether the locality is                                                                                                                                                       | Developing     |           |        |
| 14. | Distance of the plot from the nearest temple/<br>monument / Airport/ Other important building                                                                                 | 300 M HOSPITAL |           |        |
| 15. | The vertical and horizontal distance from 33 KV/11 KV electric line                                                                                                           | 6.1M           |           |        |
| 16. | Whether the Site is vacant                                                                                                                                                    | Yes            |           |        |
| 17. | Plot size (As per measurement)(In Sqmt)                                                                                                                                       | 666.3          |           |        |
| 18. | Whether the applicant encroached the Govt. land/road land/any other land/drainage channel                                                                                     | No             |           |        |
| 19. | Sketch site plan showing the location of the site,<br>important land marks and connectivity with the main<br>road is enclosed. (For site not located on main road) at<br>page | YES            |           |        |
| 20. | Any other information.                                                                                                                                                        | NO             |           |        |
| 21. | Verified the Amins report with/without site inspection and found correct                                                                                                      | Yes            |           |        |
| 22. | Land Use                                                                                                                                                                      | Residential    |           |        |
| 23. | Road                                                                                                                                                                          | Yes            |           |        |
| 24. | Sewerage                                                                                                                                                                      | No             |           |        |
| 25. | Drainage                                                                                                                                                                      | No             |           |        |
| 26. | Water facility                                                                                                                                                                | Yes            |           |        |
| 27. | Availability of drain                                                                                                                                                         | Yes            |           |        |
| 28. | Telephone                                                                                                                                                                     | Yes            |           |        |
| 29. | Electricity                                                                                                                                                                   | Yes            |           |        |
| 30. | Dealing with inflammable/chemical                                                                                                                                             | No             |           |        |

| 31. | Occupancy                                              | Yes                                      |
|-----|--------------------------------------------------------|------------------------------------------|
| 32. | EAST                                                   | ROAD                                     |
| 33. | WEST                                                   | ROAD                                     |
| 34. | NORTH                                                  | ROAD                                     |
| 35. | SOUTH                                                  | PLOT                                     |
| 36. | Length of the Road(In Mtr.)                            | Exceeding 50 meter<br>and upto 100 meter |
| 37. | Existing Width of the Road(In Mtr.)                    | 6.1                                      |
| 38. | Proposed Width of the Road as per Master Plan(In Mtr.) | 6.1                                      |
| 39. | Width of the RoadWidening(In Mtr.)                     | 0                                        |
| 40. | Plot area (As per deed)                                | 666.75                                   |