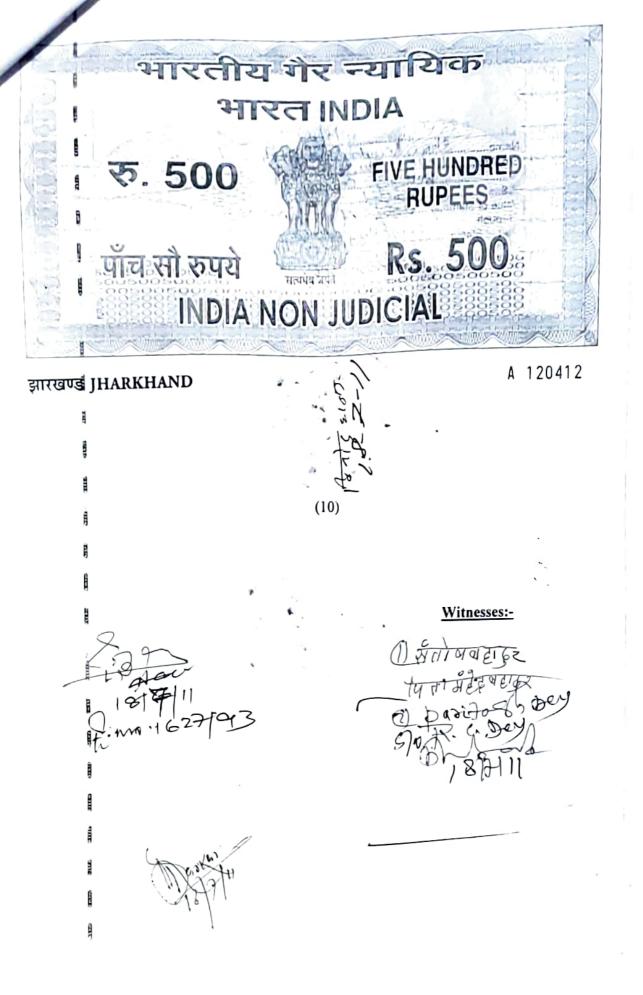

(7)

IN WITNESS whereof the vendors have set and subscribed their hands on this the day, month and year first above written.

निबंधन विभाग, झारखंड

اللون No 33 Token Date: 18/07/2011 13:05:29 nat Dee: No. (Year :11623/10300/2011 ed Type: Jale Deed

| Party Details                                                                                                        |       |       |
|----------------------------------------------------------------------------------------------------------------------|-------|-------|
| Father/Husband Name:Late Sahadeo Hazra<br>(VENDOR)<br>Bhelatand Nag Nagar, Govindpur, Dhanbad                        | Photo | Thumb |
| Shailendra Kumar Singh<br>Father/Husband Name:Late Gulab Singh<br>(VENDEE)<br>Housing Colony Dhanbad                 |       | ×     |
| Santosh Bahadur<br>Lather/Husband Name:Mahendra Bahadur<br>(Identifier)<br>Gulab Nagar Bhelatand, Govindpur, Dhanbad | •     |       |
| Santosh Bahadur<br>Father/Husband Name:Mahendra Bahadur<br>(Witness1)<br>Gulab Nagar Bhelatand, Govindpur, Dhanbad   |       |       |
| Paritosh Dey<br>Father/Husband Name:Late R.C. Dey<br>(Witness2)<br>Hirapur, Dhanbad                                  | ×     | ×     |