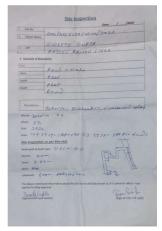

## **SITE VISIT REPORT**

**Proposal Details** 

Owner Name : SWEETY GUPTA Site Visit Date : 21 November, 2023

Applicant Name : RAJEEV RANJAN SINGH File No. : DMC/BP/0279/W20/2023

Ward No.: W20Case Type: NewThana No.: 06Plot No.3036

Road No. / Name : VIVEKANAND COLONY Registration No. : DMC/ENG/0032/2017

|     | Site Visit Checklist                                                                                                                                                 |               |           |             |  |  |  |
|-----|----------------------------------------------------------------------------------------------------------------------------------------------------------------------|---------------|-----------|-------------|--|--|--|
| #   | Description                                                                                                                                                          | As On Site    | Objection | Remark      |  |  |  |
| 1.  | Whether Existing at Site                                                                                                                                             | Yes           |           |             |  |  |  |
| 2.  | Whether connected with an existing public road                                                                                                                       | Yes           |           |             |  |  |  |
| 3.  | Status of road                                                                                                                                                       | Public        |           |             |  |  |  |
| 4.  | Nature of Road                                                                                                                                                       | Concrete      |           |             |  |  |  |
| 5.  | Width of approach road                                                                                                                                               | 3.66 m        |           |             |  |  |  |
| 6.  | Whether road side drain exists                                                                                                                                       | No            |           |             |  |  |  |
| 7.  | if Whether road side drain exists is No - Distance from nearest drain                                                                                                | 3.66 m        |           |             |  |  |  |
| 8.  | if Whether road side drain exists is No - easibility to connect                                                                                                      | Yes           |           |             |  |  |  |
| 9.  | if Whether road side drain exists is No - Scope of widening of road                                                                                                  | no            |           |             |  |  |  |
| 10. | Whether the site is at road junction                                                                                                                                 | No            |           |             |  |  |  |
| 11. | Level of site in relation to approach road                                                                                                                           | road level    |           |             |  |  |  |
| 12. | Whether the area is subject to                                                                                                                                       | Water logging |           |             |  |  |  |
| 13. | Whether the locality is                                                                                                                                              | Developing    |           |             |  |  |  |
| 14. | Distance of the plot from the nearest temple/<br>monument / Airport/ Other important building                                                                        | 600 m         |           | G.P DHANBAD |  |  |  |
| 15. | The vertical and horizontal distance from 33 KV/11 KV electric line                                                                                                  | 20 m          |           |             |  |  |  |
| 16. | Whether the Site is vacant                                                                                                                                           | Yes           |           |             |  |  |  |
| 17. | Plot size (As per measurement)(In Sqmt)                                                                                                                              | 129.77        |           |             |  |  |  |
| 18. | Whether the applicant encroached the Govt. land/road land/any other land/drainage channel                                                                            | No            |           |             |  |  |  |
| 19. | Sketch site plan showing the location of the site, important land marks and connectivity with the main road is enclosed. (For site not located on main road) at page | no            |           |             |  |  |  |
| 20. | Any other information.                                                                                                                                               | no            |           |             |  |  |  |
| 21. | Verified the Amins report with/without site inspection and found correct                                                                                             | Yes           |           |             |  |  |  |
| 22. | Land Use                                                                                                                                                             | Residential   |           |             |  |  |  |
| 23. | Road                                                                                                                                                                 | Yes           |           |             |  |  |  |
| 24. | Sewerage                                                                                                                                                             | No            |           |             |  |  |  |
| 25. | Drainage                                                                                                                                                             | Yes           |           |             |  |  |  |
| 26. | Water facility                                                                                                                                                       | Yes           |           |             |  |  |  |
| 27. | Availability of drain                                                                                                                                                | Yes           |           |             |  |  |  |
| 28. | Telephone                                                                                                                                                            | Yes           |           |             |  |  |  |
| 29. | Electricity                                                                                                                                                          | Yes           |           |             |  |  |  |
| 30. | Dealing with inflammable/chemical                                                                                                                                    | No            |           |             |  |  |  |

Page 1 of 4 Printed on : 21 November, 2023

| 31. | Occupancy                                              | No             |        |
|-----|--------------------------------------------------------|----------------|--------|
| 32. | EAST                                                   | road+nala      | kutcha |
| 33. | WEST                                                   | plot           |        |
| 34. | NORTH                                                  | plot           |        |
| 35. | SOUTH                                                  | road           |        |
| 36. | Length of the Road(In Mtr.)                            | Up to 50 meter |        |
| 37. | Existing Width of the Road(In Mtr.)                    | 3.66           |        |
| 38. | Proposed Width of the Road as per Master Plan(In Mtr.) | 3.66           |        |
| 39. | Width of the RoadWidening(In Mtr.)                     | 0              |        |
| 40. | Plot area (As per deed)                                | 133.59         |        |