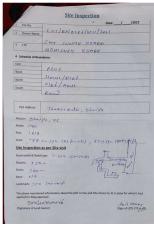

## **SITE VISIT REPORT**

**Proposal Details** 

Owner Name : SMT SUNITA KUMARI Site Visit Date : 15 October, 2023

Applicant Name : ABHISHEK KUMAR File No. : DMC/BP/0286/W21/2023

Ward No.: W21Case Type: NewThana No.: 6Plot No.1617

Road No. / Name : Registration No. : DMC/DFTMN/0013/2020

|     | Site Visit Checklist                                                                                                                                                 |               |           |        |  |
|-----|----------------------------------------------------------------------------------------------------------------------------------------------------------------------|---------------|-----------|--------|--|
| #   | Description                                                                                                                                                          | As On Site    | Objection | Remark |  |
| 1.  | Whether Existing at Site                                                                                                                                             | Yes           |           |        |  |
| 2.  | Whether connected with an existing public road                                                                                                                       | Yes           |           |        |  |
| 3.  | Status of road                                                                                                                                                       | Public        |           |        |  |
| 4.  | Nature of Road                                                                                                                                                       | Concrete      |           |        |  |
| 5.  | Width of approach road                                                                                                                                               | 3.66 M        |           |        |  |
| 6.  | Whether road side drain exists                                                                                                                                       | No            |           |        |  |
| 7.  | if Whether road side drain exists is No - Distance from nearest drain                                                                                                | 300 M         |           |        |  |
| 8.  | if Whether road side drain exists is No - easibility to connect                                                                                                      | No            |           |        |  |
| 9.  | if Whether road side drain exists is No - Scope of widening of road                                                                                                  | NO            |           |        |  |
| 10. | Whether the site is at road junction                                                                                                                                 | No            |           |        |  |
| 11. | Level of site in relation to approach road                                                                                                                           | ROAD LEVEL    |           |        |  |
| 12. | Whether the area is subject to                                                                                                                                       | Water logging |           |        |  |
| 13. | Whether the locality is                                                                                                                                              | Developing    |           |        |  |
| 14. | Distance of the plot from the nearest temple/<br>monument / Airport/ Other important building                                                                        | 300 M         |           |        |  |
| 15. | The vertical and horizontal distance from 33 KV/11 KV electric line                                                                                                  | 250 M         |           |        |  |
| 16. | Whether the Site is vacant                                                                                                                                           | Yes           |           |        |  |
| 17. | Plot size (As per measurement)(In Sqmt)                                                                                                                              | 78.32         |           |        |  |
| 18. | Whether the applicant encroached the Govt. land/road land/any other land/drainage channel                                                                            | No            |           |        |  |
| 19. | Sketch site plan showing the location of the site, important land marks and connectivity with the main road is enclosed. (For site not located on main road) at page | NO            |           |        |  |
| 20. | Any other information.                                                                                                                                               | NO            |           |        |  |
| 21. | Verified the Amins report with/without site inspection and found correct                                                                                             | Yes           |           |        |  |
| 22. | Land Use                                                                                                                                                             | Residential   |           |        |  |
| 23. | Road                                                                                                                                                                 | Yes           |           |        |  |
| 24. | Sewerage                                                                                                                                                             | No            |           |        |  |
| 25. | Drainage                                                                                                                                                             | No            |           |        |  |
| 26. | Water facility                                                                                                                                                       | Yes           |           |        |  |
| 27. | Availability of drain                                                                                                                                                | Yes           |           |        |  |
| 28. | Telephone                                                                                                                                                            | Yes           |           |        |  |
| 29. | Electricity                                                                                                                                                          | Yes           |           |        |  |
| 30. | Dealing with inflammable/chemical                                                                                                                                    | No            |           |        |  |

Page 1 of 4 Printed on : 15 October, 2023

| 31. | Occupancy                                              | No                    |
|-----|--------------------------------------------------------|-----------------------|
| 32. | EAST                                                   | PLOT                  |
| 33. | WEST                                                   | HOUSE/PLOT            |
| 34. | NORTH                                                  | PLOT/HOUSE PLOT/HOUSE |
| 35. | SOUTH                                                  | ROAD                  |
| 36. | Length of the Road(In Mtr.)                            | Up to 50 meter        |
| 37. | Existing Width of the Road(In Mtr.)                    | 3.66                  |
| 38. | Proposed Width of the Road as per Master Plan(In Mtr.) | 3.66                  |
| 39. | Width of the RoadWidening(In Mtr.)                     | 0                     |
| 40. | Plot area (As per deed)                                | 83.4                  |

## **Site Visit Photographs:**

Page 2 of 4 Printed on: 15 October, 2023

Recommendation: Verified & found Ok

Remark: SITE VISIT DONE REPORT ATTACH.PLEASE CHECK FOR FURTHER APPROVAL.

Kartik Kumar Upadhyay Junior Engg