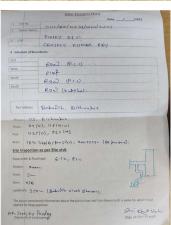

 Road No. / Name
 : Registration No.
 : DMC/ENG/0001/2019

| Site Visit Checklist |                                                                                                                                                                      |              |           |                      |
|----------------------|----------------------------------------------------------------------------------------------------------------------------------------------------------------------|--------------|-----------|----------------------|
| #                    | Description                                                                                                                                                          | As On Site   | Objection | Remark               |
| 1.                   | Whether Existing at Site                                                                                                                                             | Yes          |           |                      |
| 2.                   | Whether connected with an existing public road                                                                                                                       | Yes          |           |                      |
| 3.                   | Status of road                                                                                                                                                       | Public       |           |                      |
| 4.                   | Nature of Road                                                                                                                                                       | Concrete     |           |                      |
| 5.                   | Width of approach road                                                                                                                                               | 6.1 m        |           |                      |
| 6.                   | Whether road side drain exists                                                                                                                                       | Yes          |           |                      |
| 7.                   | if Whether road side drain exists is Yes - Width                                                                                                                     | 0.8          |           |                      |
| 8.                   | if Whether road side drain exists is Yes - Nature                                                                                                                    | Concrete     |           |                      |
| 9.                   | if Whether road side drain exists is Yes - Whether connected to                                                                                                      | Public Drain |           |                      |
| 10.                  | Whether the site is at road junction                                                                                                                                 | Yes          |           |                      |
| 11.                  | Level of site in relation to approach road                                                                                                                           | 0.3          |           |                      |
| 12.                  | Whether the area is subject to                                                                                                                                       | NA           |           |                      |
| 13.                  | Whether the locality is                                                                                                                                              | Developing   |           |                      |
| 14.                  | Distance of the plot from the nearest temple/<br>monument / Airport/ Other important building                                                                        | 350 m        |           | babudih vivah bhawan |
| 15.                  | The vertical and horizontal distance from 33 KV/11 KV electric line                                                                                                  | 200 m        |           |                      |
| 16.                  | Whether the Site is vacant                                                                                                                                           | Yes          |           |                      |
| 17.                  | Plot size (As per measurement)(In Sqmt)                                                                                                                              | 184.77       |           |                      |
| 18.                  | Whether the applicant encroached the Govt. land/road land/any other land/drainage channel                                                                            | No           |           |                      |
| 19.                  | Sketch site plan showing the location of the site, important land marks and connectivity with the main road is enclosed. (For site not located on main road) at page | no           |           |                      |
| 20.                  | Any other information.                                                                                                                                               | no           |           |                      |
|                      | Verified the Amins report with/without site inspection and found correct                                                                                             | Yes          |           |                      |
| 22.                  | Land Use                                                                                                                                                             | Residential  |           |                      |
| 23.                  | Road                                                                                                                                                                 | Yes          |           |                      |
| 24.                  | Sewerage                                                                                                                                                             | No           |           |                      |
| 25.                  | Drainage                                                                                                                                                             | Yes          |           |                      |
| 26.                  | Water facility                                                                                                                                                       | Yes          |           |                      |
| 27.                  | Availability of drain                                                                                                                                                | Yes          |           |                      |
| 28.                  | Telephone                                                                                                                                                            | Yes          |           |                      |
| 29.                  | Electricity                                                                                                                                                          | Yes          |           |                      |
| 30.                  | Dealing with inflammable/chemical                                                                                                                                    | No           |           |                      |
| 31.                  | Occupancy                                                                                                                                                            | No           |           |                      |
|                      |                                                                                                                                                                      |              |           |                      |

Page 1 of 5 Printed on: 12 October, 2023

| 32. | EAST                                                   | road           |
|-----|--------------------------------------------------------|----------------|
| 33. | WEST                                                   | plot           |
| 34. | NORTH                                                  | road           |
| 35. | SOUTH                                                  | road           |
| 36. | Length of the Road(In Mtr.)                            | Up to 50 meter |
| 37. | Existing Width of the Road(In Mtr.)                    | 6.1            |
| 38. | Proposed Width of the Road as per Master Plan(In Mtr.) | 6.1            |
| 39. | Width of the RoadWidening(In Mtr.)                     | 0              |
| 40. | Plot area (As per deed)                                | 200.39         |