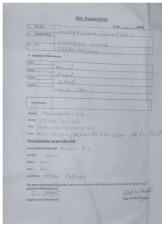

## **SITE VISIT REPORT**

**Proposal Details** 

Owner Name : KHAIRUN NISHA Site Visit Date : 08 January, 2024

Applicant Name : Jyoti Mishra File No. : DMC/BP/0400/W17/2023

Ward No. : W17 Case Type : New

Thana No. : 4 Plot No. 1278, 1281 (OLD), 1014(NEW)

Road No. / Name : PANDARPALA Registration No. : DMC/ARC/0013/2017

|     | Site Visit Checklist                                                                                                                                                 |              |           |                        |  |
|-----|----------------------------------------------------------------------------------------------------------------------------------------------------------------------|--------------|-----------|------------------------|--|
| #   | Description                                                                                                                                                          | As On Site   | Objection | Remark                 |  |
| 1.  | Whether Existing at Site                                                                                                                                             | Yes          |           |                        |  |
| 2.  | Whether connected with an existing public road                                                                                                                       | Yes          |           |                        |  |
| 3.  | Status of road                                                                                                                                                       | Public       |           |                        |  |
| 4.  | Nature of Road                                                                                                                                                       | Concrete     |           |                        |  |
| 5.  | Width of approach road                                                                                                                                               | 4.26 M       |           |                        |  |
| 6.  | Whether road side drain exists                                                                                                                                       | No           |           |                        |  |
|     | if Whether road side drain exists is No - Distance from nearest drain                                                                                                | 2 M          |           |                        |  |
|     | if Whether road side drain exists is No - easibility to connect                                                                                                      | Yes          |           |                        |  |
|     | if Whether road side drain exists is No - Scope of widening of road                                                                                                  | NO           |           |                        |  |
| 10. | Whether the site is at road junction                                                                                                                                 | Yes          |           |                        |  |
| 11. | Level of site in relation to approach road                                                                                                                           | 0.45 M ABOVE |           |                        |  |
| 12. | Whether the area is subject to                                                                                                                                       | NA           |           |                        |  |
| 13. | Whether the locality is                                                                                                                                              | Developing   |           |                        |  |
|     | Distance of the plot from the nearest temple/<br>monument / Airport/ Other important building                                                                        | 150 M        |           | ABDUL KALAM<br>COLLEGE |  |
|     | The vertical and horizontal distance from 33 KV/11 KV electric line                                                                                                  | 50 M         |           |                        |  |
| 16. | Whether the Site is vacant                                                                                                                                           | Yes          |           |                        |  |
| 17. | Plot size (As per measurement)(In Sqmt)                                                                                                                              | 239.51       |           |                        |  |
|     | Whether the applicant encroached the Govt. land/road land/any other land/drainage channel                                                                            | No           |           |                        |  |
|     | Sketch site plan showing the location of the site, important land marks and connectivity with the main road is enclosed. (For site not located on main road) at page | YES          |           |                        |  |
| 20. | Any other information.                                                                                                                                               | NO           |           |                        |  |
|     | Verified the Amins report with/without site inspection and found correct                                                                                             | Yes          |           |                        |  |
| 22. | Land Use                                                                                                                                                             | Residential  |           |                        |  |
| 23. | Road                                                                                                                                                                 | Yes          |           |                        |  |
| 24. | Sewerage                                                                                                                                                             | No           |           |                        |  |
| 25. | Drainage                                                                                                                                                             | Yes          |           |                        |  |
| 26. | Water facility                                                                                                                                                       | Yes          |           |                        |  |
| 27. | Availability of drain                                                                                                                                                | Yes          |           |                        |  |
| 28. | Telephone                                                                                                                                                            | Yes          |           |                        |  |
| 29. | Electricity                                                                                                                                                          | Yes          |           |                        |  |
| 30. | Dealing with inflammable/chemical                                                                                                                                    | No           |           |                        |  |

Page 1 of 5 Printed on : 09 January, 2024

| 31. | Occupancy                                              | No             |
|-----|--------------------------------------------------------|----------------|
| 32. | EAST                                                   | ROAD           |
| 33. | WEST                                                   | PLOT           |
| 34. | NORTH                                                  | PLOT           |
| 35. | SOUTH                                                  | ROAD / GALI    |
| 36. | Length of the Road(In Mtr.)                            | Up to 50 meter |
| 37. | Existing Width of the Road(In Mtr.)                    | 4.26           |
| 38. | Proposed Width of the Road as per Master Plan(In Mtr.) | 3.66           |
| 39. | Width of the RoadWidening(In Mtr.)                     | 0              |
| 40. | Plot area (As per deed)                                | 267.65         |