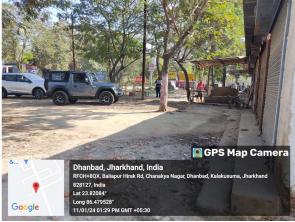

## Site Visit Photographs :

**Recommendation** : Verified & found Ok

**Remark** : Site Inspection has been done . AC shed structure is existing in whole of plot. Site visit report is attached.Please check for further approval.