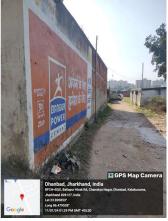

## Site Visit Photographs :

**Recommendation** : Verified & found Ok

**Remark** : Site Inspection has been done . AC shed structure is existing in whole of plot. Site visit report is attached.Please check for further approval.