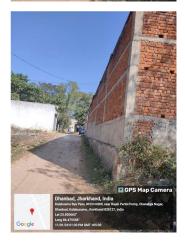

## Site Visit Photographs :

**Recommendation** : Verified & found Ok

**Remark** : Site Inspection has been done . AC shed structure is existing in whole of plot. Site visit report is attached.Please check for further approval.