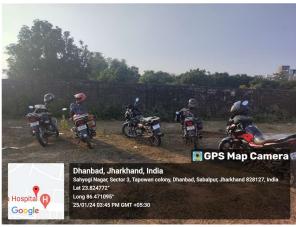

## **Site Visit Photographs:**

Page 2 of 7 Printed on: 29 January, 2024

Recommendation: Verified & found Ok

**Remark**: Site Inspection done and found okay. Site visit report is attached. Please check for further approval.