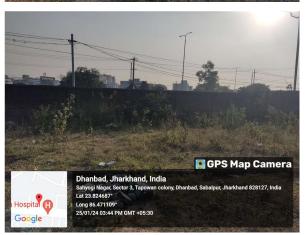

## **Site Visit Photographs:**

Page 2 of 7 Printed on: 29 January, 2024

Recommendation: Verified & found Ok

**Remark**: Site Inspection done and found okay. Site visit report is attached. Please check for further approval.