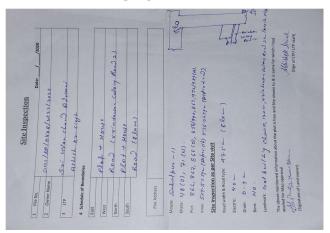

## **SITE VISIT REPORT**

**Proposal Details** 

Owner Name : SRI GYAN CHAND ADWANI Site Visit Date : 19 February, 2024

Applicant Name : Ashish kr singh File No. : DMC/BP/0408/W22/2023

Ward No. : W22 Case Type : New

Thana No. : 11 Plot No. NEW -856/990,863,932/989, OLD

Road No. / Name : Registration No. : DMC/ARC/0016/2017

|     | Site Visit Checklist                                                                                                                                                 |                          |           |                                         |  |  |  |  |
|-----|----------------------------------------------------------------------------------------------------------------------------------------------------------------------|--------------------------|-----------|-----------------------------------------|--|--|--|--|
| #   | Description                                                                                                                                                          | As On Site               | Objection | Remark                                  |  |  |  |  |
| 1.  | Whether Existing at Site                                                                                                                                             | Yes                      |           |                                         |  |  |  |  |
| 2.  | Whether connected with an existing public road                                                                                                                       | Yes                      |           |                                         |  |  |  |  |
| 3.  | Status of road                                                                                                                                                       | Public                   |           |                                         |  |  |  |  |
| 4.  | Nature of Road                                                                                                                                                       | Blacktop                 |           |                                         |  |  |  |  |
| 5.  | Width of approach road                                                                                                                                               | 47.5 m                   |           | 8 lane road                             |  |  |  |  |
| 6.  | Whether road side drain exists                                                                                                                                       | Yes                      |           |                                         |  |  |  |  |
| 7.  | if Whether road side drain exists is Yes - Width                                                                                                                     | 0.9 m                    |           |                                         |  |  |  |  |
| 8.  | if Whether road side drain exists is Yes - Nature                                                                                                                    | Concrete                 |           |                                         |  |  |  |  |
| 9.  | if Whether road side drain exists is Yes - Whether connected to                                                                                                      | Public Drain             |           |                                         |  |  |  |  |
| 10. | Whether the site is at road junction                                                                                                                                 | Yes                      |           |                                         |  |  |  |  |
| 11. | Level of site in relation to approach road                                                                                                                           | 1 m below                |           |                                         |  |  |  |  |
| 12. | Whether the area is subject to                                                                                                                                       | NA                       |           |                                         |  |  |  |  |
| 13. | Whether the locality is                                                                                                                                              | Developing               |           |                                         |  |  |  |  |
| 14. | Distance of the plot from the nearest temple/<br>monument / Airport/ Other important building                                                                        | 120 m gol building chowk |           | beside plot vrindawan colony road no. 2 |  |  |  |  |
| 15. | The vertical and horizontal distance from 33 KV/11 KV electric line                                                                                                  | 40 m                     |           |                                         |  |  |  |  |
| 16. | Whether the Site is vacant                                                                                                                                           | Yes                      |           |                                         |  |  |  |  |
| 17. | Plot size (As per measurement)(In Sqmt)                                                                                                                              | 529.53                   |           |                                         |  |  |  |  |
| 18. | Whether the applicant encroached the Govt. land/road land/any other land/drainage channel                                                                            | No                       |           |                                         |  |  |  |  |
| 19. | Sketch site plan showing the location of the site, important land marks and connectivity with the main road is enclosed. (For site not located on main road) at page | yes                      |           |                                         |  |  |  |  |
| 20. | Any other information.                                                                                                                                               | no                       |           |                                         |  |  |  |  |
| 21. | Verified the Amins report with/without site inspection and found correct                                                                                             | Yes                      |           |                                         |  |  |  |  |
| 22. | Land Use                                                                                                                                                             | Composite Use I          |           |                                         |  |  |  |  |
| 23. | Road                                                                                                                                                                 | Yes                      |           |                                         |  |  |  |  |
| 24. | Sewerage                                                                                                                                                             | No                       |           |                                         |  |  |  |  |
| 25. | Drainage                                                                                                                                                             | Yes                      |           |                                         |  |  |  |  |
| 26. | Water facility                                                                                                                                                       | Yes                      |           |                                         |  |  |  |  |
| 27. | Availability of drain                                                                                                                                                | Yes                      |           |                                         |  |  |  |  |
| 28. | Telephone                                                                                                                                                            | Yes                      |           |                                         |  |  |  |  |
| 29. | Electricity                                                                                                                                                          | Yes                      |           |                                         |  |  |  |  |
| 30. | Dealing with inflammable/chemical                                                                                                                                    | No                       |           |                                         |  |  |  |  |
| 31. | Occupancy                                                                                                                                                            | No                       |           |                                         |  |  |  |  |

Page 1 of 5 Printed on: 19 February, 2024

| 32. | EAST                                                   | plot + house                           |                          |
|-----|--------------------------------------------------------|----------------------------------------|--------------------------|
| 33. | WEST                                                   | road                                   | vrindawan colony<br>road |
| 34. | NORTH                                                  | plot + house                           |                          |
| 35. | SOUTH                                                  | road                                   | 8 lane                   |
| 36. | Length of the Road(In Mtr.)                            | Exceeding 100 meter and upto 250 meter |                          |
| 37. | Existing Width of the Road(In Mtr.)                    | 47.5                                   |                          |
| 38. | Proposed Width of the Road as per Master Plan(In Mtr.) | 6.1                                    | as per length of road    |
| 39. | Width of the RoadWidening(In Mtr.)                     | 0                                      |                          |
| 40. | Plot area (As per deed)                                | 536.06                                 |                          |