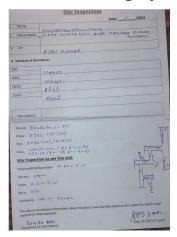

## **SITE VISIT REPORT**

**Proposal Details** 

Owner Name : 1) SMT SUNITA DEVI 2) SRI SURENDRA Site Visit Date : 07 May, 2024

Applicant Name : KUMAR GOSWAMI File No. : DMC/BP/0005/W22/2024

Ward No. : W22 Case Type : New

Thana No. : 89 Plot No. NEW- 2090, OLD- 1614,

Road No. / Name : Registration No. : DMC/ENG/0005/2022

| Site Visit Checklist |                                                                                                                                                                      |              |           |               |
|----------------------|----------------------------------------------------------------------------------------------------------------------------------------------------------------------|--------------|-----------|---------------|
| #                    | Description                                                                                                                                                          | As On Site   | Objection | Remark        |
| 1.                   | Whether Existing at Site                                                                                                                                             | Yes          |           |               |
| 2.                   | Whether connected with an existing public road                                                                                                                       | Yes          |           |               |
| 3.                   | Status of road                                                                                                                                                       | Public       |           |               |
| 4.                   | Nature of Road                                                                                                                                                       | Concrete     |           |               |
| 5.                   | Width of approach road                                                                                                                                               | 4.88 M       |           |               |
| 6.                   | Whether road side drain exists                                                                                                                                       | Yes          |           |               |
| 7.                   | if Whether road side drain exists is Yes - Width                                                                                                                     | 0.65 M       |           |               |
| 8.                   | if Whether road side drain exists is Yes - Nature                                                                                                                    | Concrete     |           |               |
| 9.                   | if Whether road side drain exists is Yes - Whether connected to                                                                                                      | Public Drain |           |               |
| 10.                  | Whether the site is at road junction                                                                                                                                 | No           |           |               |
| 11.                  | Level of site in relation to approach road                                                                                                                           | ROAD LEVEL   |           |               |
| 12.                  | Whether the area is subject to                                                                                                                                       | NA           |           |               |
| 13.                  | Whether the locality is                                                                                                                                              | Developing   |           |               |
| 14.                  | Distance of the plot from the nearest temple/<br>monument / Airport/ Other important building                                                                        | 100 M        |           | COLONY TEMPLE |
| 15.                  | The vertical and horizontal distance from 33 KV/11 KV electric line                                                                                                  | 50 M         |           |               |
| 16.                  | Whether the Site is vacant                                                                                                                                           | Yes          |           |               |
| 17.                  | Plot size (As per measurement)(In Sqmt)                                                                                                                              | 129.86       |           |               |
| 18.                  | Whether the applicant encroached the Govt. land/road land/any other land/drainage channel                                                                            | No           |           |               |
| 19.                  | Sketch site plan showing the location of the site, important land marks and connectivity with the main road is enclosed. (For site not located on main road) at page | YES          |           |               |
| 20.                  | Any other information.                                                                                                                                               | NO           |           |               |
|                      | Verified the Amins report with/without site inspection and found correct                                                                                             | Yes          |           |               |
| 22.                  | Land Use                                                                                                                                                             | Residential  |           |               |
| 23.                  | Road                                                                                                                                                                 | Yes          |           |               |
| 24.                  | Sewerage                                                                                                                                                             | No           |           |               |
| 25.                  | Drainage                                                                                                                                                             | No           |           |               |
| 26.                  | Water facility                                                                                                                                                       | No           |           |               |
| 27.                  | Availability of drain                                                                                                                                                | Yes          |           |               |
| 28.                  | Telephone                                                                                                                                                            | No           |           |               |
| 29.                  | Electricity                                                                                                                                                          | No           |           |               |
| 30.                  | Dealing with inflammable/chemical                                                                                                                                    | No           |           |               |
| 31.                  | Occupancy                                                                                                                                                            | No           |           |               |
|                      |                                                                                                                                                                      |              |           |               |

Page 1 of 5 Printed on: 07 May, 2024

| 32. | EAST                                                   | HOUSE          |
|-----|--------------------------------------------------------|----------------|
| 33. | WEST                                                   | HOUSE          |
| 34. | NORTH                                                  | PLOT           |
| 35. | SOUTH                                                  | ROAD           |
| 36. | Length of the Road(In Mtr.)                            | Up to 50 meter |
| 37. | Existing Width of the Road(In Mtr.)                    | 4.88           |
| 38. | Proposed Width of the Road as per Master Plan(In Mtr.) | 3.66           |
| 39. | Width of the RoadWidening(In Mtr.)                     | 0              |
| 40. | Plot area (As per deed)                                | 133.56         |