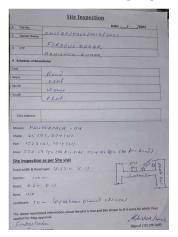

## SITE VISIT REPORT

**Proposal Details** 

Owner Name : FIRDOUS BADAR Site Visit Date : 12 January, 2024

Applicant Name : ABHISHEK KUMAR File No. : DMC/BP/0407/W17/2023

Ward No. : W17 Case Type : New

Thana No. : 04 Plot No. NEW -1015, OLD -1327 Road No. / Name : Registration No. : DMC/DFTMN/0013/2020

Site Visit Checklist # **Description** As On Site Objection Remark Whether Existing at Site Yes 2. Whether connected with an existing public road Yes 3. Status of road Public 4. Nature of Road Concrete 5. Width of approach road 4.57 m 6. Whether road side drain exists Yes 7. lif Whether road side drain exists is Yes - Width 0.6 m 8. lif Whether road side drain exists is Yes - Nature Concrete 9. if Whether road side drain exists is Yes - Whether Public Drain connected to 10. Whether the site is at road junction No 11. Level of site in relation to approach road 0.6 m above 12. Whether the area is subject to NA 13. Whether the locality is Developing 14. Distance of the plot from the nearest temple/ aayushman bharat 10 m monument / Airport/ Other important building clnic The vertical and horizontal distance from 33 KV/11 KV 100 m electric line Whether the Site is vacant Yes Plot size (As per measurement)(In Sqmt) 330.59 Whether the applicant encroached the Govt. land/road No land/any other land/drainage channel Sketch site plan showing the location of the site, important land marks and connectivity with the main yes road is enclosed. (For site not located on main road) at page 20. Any other information. no Verified the Amins report with/without site inspection and Yes found correct 22. Land Use Residential 23. Road Yes 24. Sewerage No 25. Drainage Yes 26. Water facility Yes 27. Availability of drain Yes 28. Telephone Yes 29. Electricity Yes Dealing with inflammable/chemical No 31. Occupancy No

Page 1 of 5 Printed on : 16 January, 2024

| 32. | EAST                                                   | road                                  |                       |
|-----|--------------------------------------------------------|---------------------------------------|-----------------------|
| 33. | WEST                                                   | plot                                  |                       |
| 34. | NORTH                                                  | house                                 |                       |
| 35. | SOUTH                                                  | plot                                  |                       |
| 36. | Length of the Road(In Mtr.)                            | Exceeding 50 meter and upto 100 meter |                       |
| 37. | Existing Width of the Road(In Mtr.)                    | 4.57                                  |                       |
| 38. | Proposed Width of the Road as per Master Plan(In Mtr.) | 5.1                                   | as per length of road |
| 39. | Width of the RoadWidening(In Mtr.)                     | 0.27                                  |                       |
| 40. | Plot area (As per deed)                                | 334.02                                |                       |