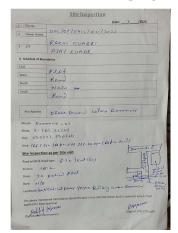

## **SITE VISIT REPORT**

**Proposal Details** 

Owner Name : RAKHI KUMARI Site Visit Date : 26 January, 2024

Applicant Name : AJAY KUMAR File No. : DMC/BP/0412/W21/2023

Ward No. : W21 Case Type : New

 Thana No.
 : 03
 Plot No.
 OLD-509, NEW-598

 Road No. / Name
 : Registration No.
 : DMC/ENG/0005/2022

| Site Visit Checklist |                                                                                                                                                                      |             |           |                                          |  |  |  |
|----------------------|----------------------------------------------------------------------------------------------------------------------------------------------------------------------|-------------|-----------|------------------------------------------|--|--|--|
| #                    | Description                                                                                                                                                          | As On Site  | Objection | Remark                                   |  |  |  |
| 1.                   | Whether Existing at Site                                                                                                                                             | Yes         |           |                                          |  |  |  |
| 2.                   | Whether connected with an existing public road                                                                                                                       | Yes         |           |                                          |  |  |  |
| 3.                   | Status of road                                                                                                                                                       | Public      |           |                                          |  |  |  |
| 4.                   | Nature of Road                                                                                                                                                       | Kutchha     |           |                                          |  |  |  |
| 5.                   | Width of approach road                                                                                                                                               | 6.1 m       |           |                                          |  |  |  |
| 6.                   | Whether road side drain exists                                                                                                                                       | Yes         |           | behind the plot                          |  |  |  |
| 7.                   | if Whether road side drain exists is Yes - Width                                                                                                                     | 3 m         |           |                                          |  |  |  |
| 8.                   | if Whether road side drain exists is Yes - Nature                                                                                                                    | Morum       |           |                                          |  |  |  |
| 9.                   | if Whether road side drain exists is Yes - Whether connected to                                                                                                      | OutFall     |           |                                          |  |  |  |
| 10.                  | Whether the site is at road junction                                                                                                                                 | Yes         |           |                                          |  |  |  |
| 11.                  | Level of site in relation to approach road                                                                                                                           | road level  |           |                                          |  |  |  |
| 12.                  | Whether the area is subject to                                                                                                                                       | NA          |           |                                          |  |  |  |
| 13.                  | Whether the locality is                                                                                                                                              | Developing  |           |                                          |  |  |  |
| 14.                  | Distance of the plot from the nearest temple/<br>monument / Airport/ Other important building                                                                        | 30 m        |           | vertical awas yojna ph<br>1,2,3 baramuri |  |  |  |
| 15.                  | The vertical and horizontal distance from 33 KV/11 KV electric line                                                                                                  | 100 m       |           |                                          |  |  |  |
| 16.                  | Whether the Site is vacant                                                                                                                                           | Yes         |           |                                          |  |  |  |
| 17.                  | Plot size (As per measurement)(In Sqmt)                                                                                                                              | 166.5       |           |                                          |  |  |  |
| 18.                  | Whether the applicant encroached the Govt. land/road land/any other land/drainage channel                                                                            | No          |           |                                          |  |  |  |
| 19.                  | Sketch site plan showing the location of the site, important land marks and connectivity with the main road is enclosed. (For site not located on main road) at page | yes         |           |                                          |  |  |  |
| 20.                  | Any other information.                                                                                                                                               | no          |           |                                          |  |  |  |
|                      | Verified the Amins report with/without site inspection and found correct                                                                                             | Yes         |           |                                          |  |  |  |
| 22.                  | Land Use                                                                                                                                                             | Residential |           |                                          |  |  |  |
| 23.                  | Road                                                                                                                                                                 | Yes         |           |                                          |  |  |  |
| 24.                  | Sewerage                                                                                                                                                             | No          |           |                                          |  |  |  |
| 25.                  | Drainage                                                                                                                                                             | Yes         |           |                                          |  |  |  |
| 26.                  | Water facility                                                                                                                                                       | No          |           |                                          |  |  |  |
| 27.                  | Availability of drain                                                                                                                                                | Yes         |           |                                          |  |  |  |
| 28.                  | Telephone                                                                                                                                                            | Yes         |           |                                          |  |  |  |
| 29.                  | Electricity                                                                                                                                                          | Yes         |           |                                          |  |  |  |
| 30.                  | Dealing with inflammable/chemical                                                                                                                                    | No          |           |                                          |  |  |  |
| 31.                  | Occupancy                                                                                                                                                            | No          |           |                                          |  |  |  |
|                      |                                                                                                                                                                      |             |           |                                          |  |  |  |

Page 1 of 5 Printed on : 26 January, 2024

| 32. | EAST                                                   | plot                                  |                       |
|-----|--------------------------------------------------------|---------------------------------------|-----------------------|
| 33. | WEST                                                   | road                                  |                       |
| 34. | NORTH                                                  | nala                                  |                       |
| 35. | SOUTH                                                  | road                                  |                       |
| 36. | Length of the Road(In Mtr.)                            | Exceeding 50 meter and upto 100 meter |                       |
| 37. | Existing Width of the Road(In Mtr.)                    | 6.1                                   |                       |
| 38. | Proposed Width of the Road as per Master Plan(In Mtr.) | 5.1                                   | as per length of road |
| 39. | Width of the RoadWidening(In Mtr.)                     | 0                                     |                       |
| 40. | Plot area (As per deed)                                | 166.79                                |                       |