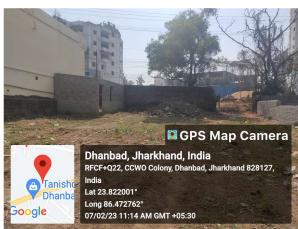

## Site Visit Photographs:

Page 2 of 7 Printed on: 13 February, 2023

Recommendation: Verified & found Ok

**Remark**: Site Inspection done and found okay. Temporary structure available on site. Site visit report is attached. Please check for further approval.