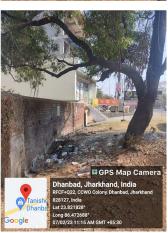

## Site Visit Photographs:

Page 2 of 7 Printed on: 13 February, 2023

Recommendation: Verified & found Ok

**Remark**: Site Inspection done and found okay. Temporary structure available on site. Site visit report is attached. Please check for further approval.