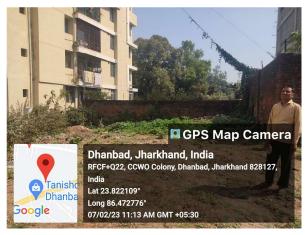

## Site Visit Photographs:

Page 2 of 7 Printed on: 13 February, 2023

Recommendation: Verified & found Ok

**Remark**: Site Inspection done and found okay. Temporary structure available on site. Site visit report is attached. Please check for further approval.