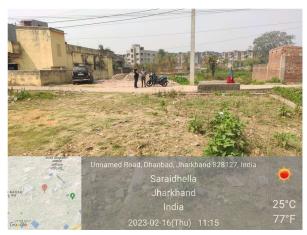

## Site Visit Photographs:

Page 2 of 3 Printed on: 18 February, 2023

Recommendation: Verified & found Ok

Remark : Site Inspection done and found okay. Site visit report is attached. Please check for further approval.