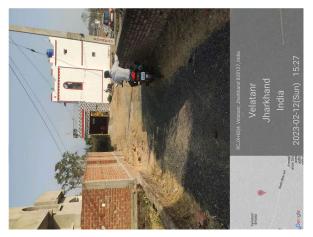

## **Site Visit Photographs:**

Page 2 of 3 Printed on: 14 February, 2023

Recommendation: Verified & found Ok

Remark : Site Inspection done and found okay. Site visit report is attached. Please check for further approval.