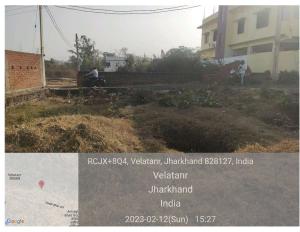

## **Site Visit Photographs:**

Page 2 of 3 Printed on: 14 February, 2023

Recommendation: Verified & found Ok

Remark : Site Inspection done and found okay. Site visit report is attached. Please check for further approval.