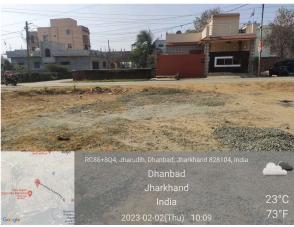

## Site Visit Photographs:

Page 2 of 5 Printed on: 02 February, 2023

Recommendation: Verified & found Ok

Remark : Site Inspection done and found okay. Site visit report is attached. Please check for further approval.