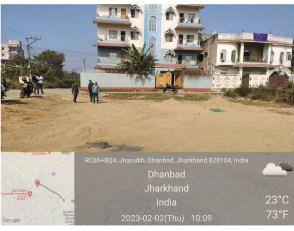

## Site Visit Photographs:

Page 2 of 5 Printed on: 10 March, 2023

Recommendation: Having Objections & require to raise shortfall

Remark : As per the request of LTP, file is being returned for re-inspection of site visit.