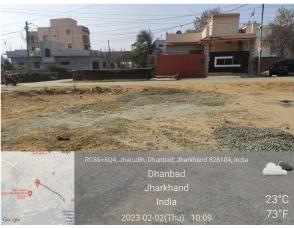

## Site Visit Photographs:

Page 2 of 5 Printed on: 10 March, 2023

Recommendation: Having Objections & require to raise shortfall

Remark : As per the request of LTP, file is being returned for re-inspection of site visit.