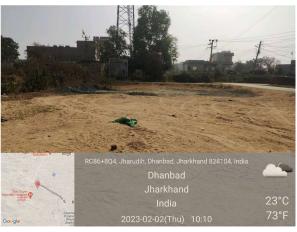

## Site Visit Photographs:

Page 2 of 5 Printed on: 10 March, 2023

Recommendation: Having Objections & require to raise shortfall

Remark : As per the request of LTP, file is being returned for re-inspection of site visit.