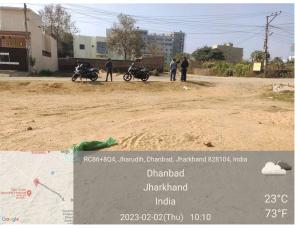

## Site Visit Photographs:

Page 2 of 5 Printed on: 10 March, 2023

Recommendation: Having Objections & require to raise shortfall

Remark : As per the request of LTP, file is being returned for re-inspection of site visit.