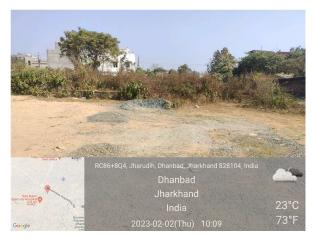

## Site Visit Photographs:

Page 2 of 5 Printed on: 10 March, 2023

Recommendation: Having Objections & require to raise shortfall

Remark : As per the request of LTP, file is being returned for re-inspection of site visit.