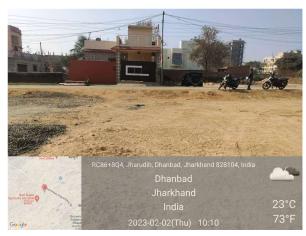

## Site Visit Photographs:

Page 2 of 5 Printed on: 10 March, 2023

Recommendation: Having Objections & require to raise shortfall

Remark : As per the request of LTP, file is being returned for re-inspection of site visit.