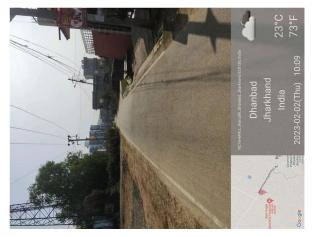

## Site Visit Photographs:

Page 2 of 5 Printed on: 10 March, 2023

Recommendation: Having Objections & require to raise shortfall

Remark : As per the request of LTP, file is being returned for re-inspection of site visit.