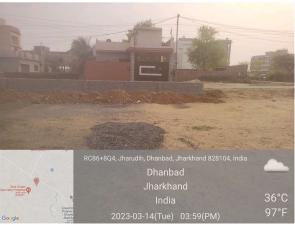

## Site Visit Photographs:

Page 2 of 5 Printed on: 14 March, 2023

Recommendation: Verified & found Ok

Remark : Site Inspection done and found okay. Site visit report is attached. Please check for further approval.