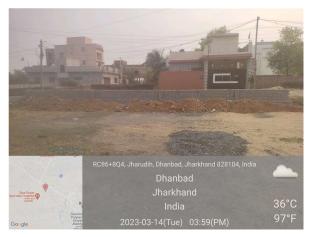

## Site Visit Photographs:

Page 2 of 5 Printed on: 14 March, 2023

Recommendation: Verified & found Ok

Remark : Site Inspection done and found okay. Site visit report is attached. Please check for further approval.