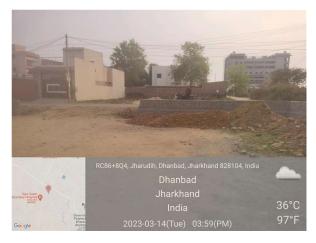

## Site Visit Photographs:

Page 2 of 5 Printed on: 14 March, 2023

Recommendation: Verified & found Ok

Remark : Site Inspection done and found okay. Site visit report is attached. Please check for further approval.