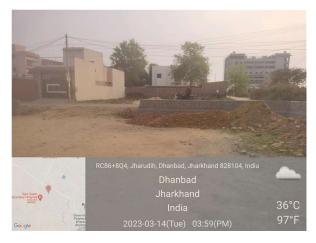

## Site Visit Photographs:

Page 2 of 5 Printed on: 15 March, 2023

Recommendation: Verified & found Ok

Remark : Site Inspection done and found okay. Site visit report is attached. Please check for further approval.