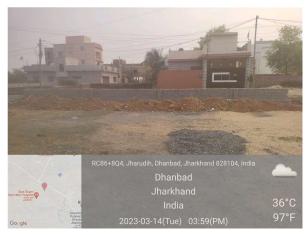

## Site Visit Photographs:

Page 2 of 5 Printed on: 15 March, 2023

Recommendation: Verified & found Ok

Remark : Site Inspection done and found okay. Site visit report is attached. Please check for further approval.