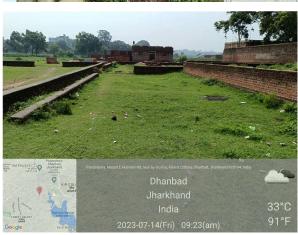

## Site Visit Photographs:

Page 2 of 5 Printed on: 19 July, 2023

Recommendation: Verified & found Ok

Remark : Site Inspection done and found okay. Site visit report is attached. Please check for further approval.