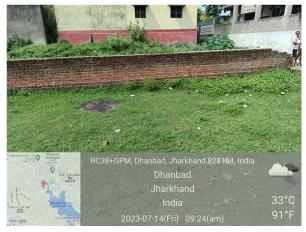

## Site Visit Photographs:

Page 2 of 5 Printed on: 19 July, 2023

Recommendation: Verified & found Ok

Remark : Site Inspection done and found okay. Site visit report is attached. Please check for further approval.