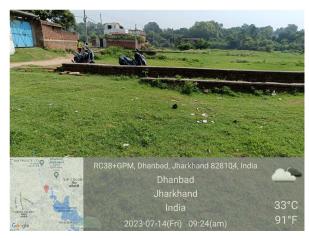

## Site Visit Photographs:

Page 2 of 5 Printed on: 19 July, 2023

Recommendation: Verified & found Ok

Remark : Site Inspection done and found okay. Site visit report is attached. Please check for further approval.