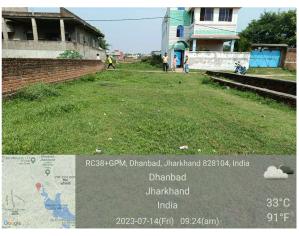

## Site Visit Photographs:

Page 2 of 5 Printed on: 19 July, 2023

Recommendation: Verified & found Ok

Remark : Site Inspection done and found okay. Site visit report is attached. Please check for further approval.