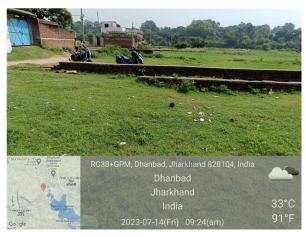

## Site Visit Photographs:

Page 2 of 5 Printed on: 19 July, 2023

Recommendation: Verified & found Ok

Remark : Site Inspection done and found okay. Site visit report is attached. Please check for further approval.