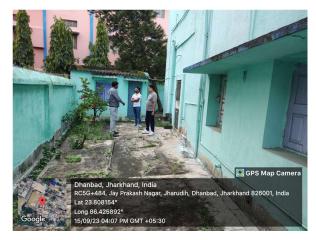

## Site Visit Photographs :

Long 86.425847° 15/09/23 04:06 PM GMT +05:30

Recommendation : Verified & found Ok

**Remark** : SITE VISIT DONE REPORT ATTACH.G+1 STRUCTURE FOUND AT SITE WHICH IS NOT IN VERY GOOD CONDITION.DEMOLITION AFFIDEVIT ATTACHED. PLEASE CHECK FOR FURTHER APPROVAL.