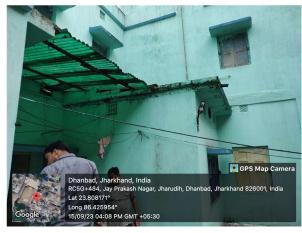

## Site Visit Photographs :

Long 86.425847° 15/09/23 04:06 PM GMT +05:30

Recommendation : Verified & found Ok

**Remark** : SITE VISIT DONE REPORT ATTACH.G+1 STRUCTURE FOUND AT SITE WHICH IS NOT IN VERY GOOD CONDITION.DEMOLITION AFFIDEVIT ATTACHED. PLEASE CHECK FOR FURTHER APPROVAL.