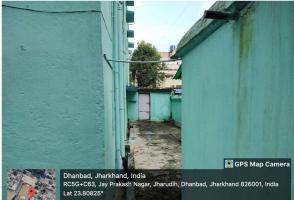

## Site Visit Photographs :

Long 86.425847° 15/09/23 04:06 PM GMT +05:30

Recommendation : Verified & found Ok

**Remark** : SITE VISIT DONE REPORT ATTACH.G+1 STRUCTURE FOUND AT SITE WHICH IS NOT IN VERY GOOD CONDITION.DEMOLITION AFFIDEVIT ATTACHED. PLEASE CHECK FOR FURTHER APPROVAL.