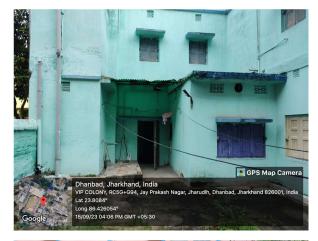

## Site Visit Photographs :

Long 86.425847° 15/09/23 04:06 PM GMT +05:30

Recommendation : Verified & found Ok

**Remark** : SITE VISIT DONE REPORT ATTACH.G+1 STRUCTURE FOUND AT SITE WHICH IS NOT IN VERY GOOD CONDITION.DEMOLITION AFFIDEVIT ATTACHED. PLEASE CHECK FOR FURTHER APPROVAL.