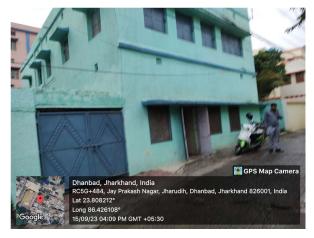

## Site Visit Photographs :

Long 86.425847° 15/09/23 04:06 PM GMT +05:30

Recommendation : Verified & found Ok

**Remark** : SITE VISIT DONE REPORT ATTACH.G+1 STRUCTURE FOUND AT SITE WHICH IS NOT IN VERY GOOD CONDITION.DEMOLITION AFFIDEVIT ATTACHED. PLEASE CHECK FOR FURTHER APPROVAL.