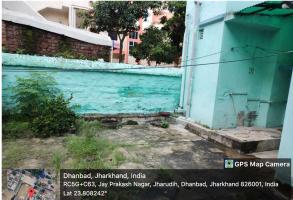

## Site Visit Photographs :

Long 86.425847° 15/09/23 04:06 PM GMT +05:30

Recommendation : Verified & found Ok

**Remark** : SITE VISIT DONE REPORT ATTACH.G+1 STRUCTURE FOUND AT SITE WHICH IS NOT IN VERY GOOD CONDITION.DEMOLITION AFFIDEVIT ATTACHED. PLEASE CHECK FOR FURTHER APPROVAL.