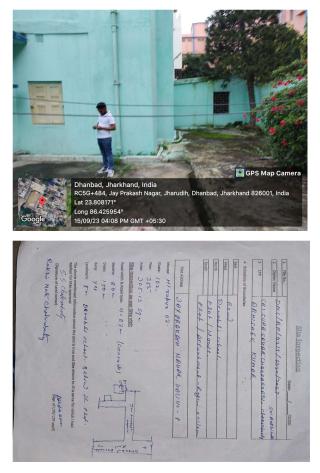

## Site Visit Photographs :

Long 86.425847° 15/09/23 04:06 PM GMT +05:30

Recommendation : Verified & found Ok

**Remark** : SITE VISIT DONE REPORT ATTACH.G+1 STRUCTURE FOUND AT SITE WHICH IS NOT IN VERY GOOD CONDITION.DEMOLITION AFFIDEVIT ATTACHED. PLEASE CHECK FOR FURTHER APPROVAL.