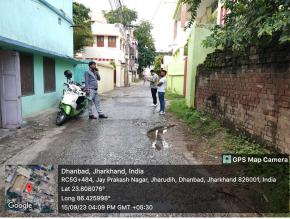

## Site Visit Photographs :

Long 86.425847° 15/09/23 04:06 PM GMT +05:30

Recommendation : Verified & found Ok

**Remark** : SITE VISIT DONE REPORT ATTACH.G+1 STRUCTURE FOUND AT SITE WHICH IS NOT IN VERY GOOD CONDITION.DEMOLITION AFFIDEVIT ATTACHED. PLEASE CHECK FOR FURTHER APPROVAL.