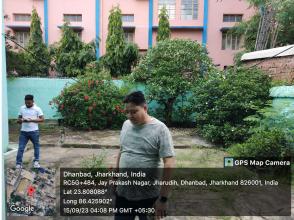

## Site Visit Photographs :

Long 86.425847° 15/09/23 04:06 PM GMT +05:30

Recommendation : Verified & found Ok

**Remark** : SITE VISIT DONE REPORT ATTACH.G+1 STRUCTURE FOUND AT SITE WHICH IS NOT IN VERY GOOD CONDITION.DEMOLITION AFFIDEVIT ATTACHED. PLEASE CHECK FOR FURTHER APPROVAL.