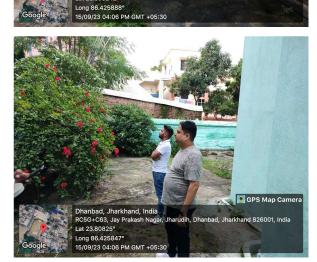

## Site Visit Photographs :

Long 86.425847° 15/09/23 04:06 PM GMT +05:30

Recommendation : Verified & found Ok

**Remark** : SITE VISIT DONE REPORT ATTACH.G+1 STRUCTURE FOUND AT SITE WHICH IS NOT IN VERY GOOD CONDITION.DEMOLITION AFFIDEVIT ATTACHED. PLEASE CHECK FOR FURTHER APPROVAL.