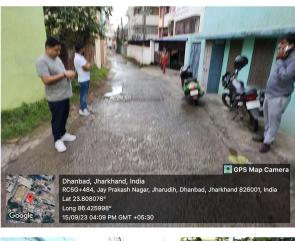

## Site Visit Photographs :

Long 86.425847° 15/09/23 04:06 PM GMT +05:30

Recommendation : Verified & found Ok

**Remark** : SITE VISIT DONE REPORT ATTACH.G+1 STRUCTURE FOUND AT SITE WHICH IS NOT IN VERY GOOD CONDITION.DEMOLITION AFFIDEVIT ATTACHED. PLEASE CHECK FOR FURTHER APPROVAL.