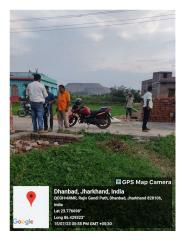

## Site Visit Photographs:

Page 2 of 5 Printed on: 17 July, 2023

Printed on: 17 July, 2023

Recommendation: Verified & found Ok

**Remark**: Site Inspection done and found okay. Site visit report is attached. Please check for further approval.