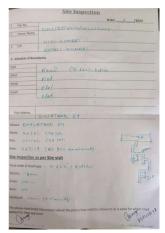

## **SITE VISIT REPORT**

**Proposal Details** 

Owner Name : NITI KUMARI Site Visit Date : 12 October, 2023

Applicant Name : ANJALI KUMARI File No. : DMC/BP/0229/W22/2023

Ward No. : W22 Case Type : New

Thana No. : 89 Plot No. 569,OLD-331

Road No. / Name : Registration No. : DMC/ARC/0013/2022

| Site Visit Checklist |                                                                                                                                                                      |               |           |            |  |  |
|----------------------|----------------------------------------------------------------------------------------------------------------------------------------------------------------------|---------------|-----------|------------|--|--|
| #                    | Description                                                                                                                                                          | As On Site    | Objection | Remark     |  |  |
| 1.                   | Whether Existing at Site                                                                                                                                             | Yes           |           |            |  |  |
| 2.                   | Whether connected with an existing public road                                                                                                                       | Yes           |           |            |  |  |
| 3.                   | Status of road                                                                                                                                                       | Public        |           |            |  |  |
| 4.                   | Nature of Road                                                                                                                                                       | Kutchha       |           |            |  |  |
| 5.                   | Width of approach road                                                                                                                                               | 7.62 M        |           |            |  |  |
| 6.                   | Whether road side drain exists                                                                                                                                       | No            |           |            |  |  |
| 7.                   | if Whether road side drain exists is No - Distance from nearest drain                                                                                                | 500 M         |           |            |  |  |
| 8.                   | if Whether road side drain exists is No - easibility to connect                                                                                                      | No            |           |            |  |  |
| 9.                   | if Whether road side drain exists is No - Scope of widening of road                                                                                                  | NO            |           |            |  |  |
| 10.                  | Whether the site is at road junction                                                                                                                                 | No            |           |            |  |  |
| 11.                  | Level of site in relation to approach road                                                                                                                           | ROAD LEVEL    |           |            |  |  |
| 12.                  | Whether the area is subject to                                                                                                                                       | Water logging |           |            |  |  |
| 13.                  | Whether the locality is                                                                                                                                              | Developing    |           |            |  |  |
| 14.                  | Distance of the plot from the nearest temple/<br>monument / Airport/ Other important building                                                                        | 300 M         |           | UNIVERSITY |  |  |
| 15.                  | The vertical and horizontal distance from 33 KV/11 KV electric line                                                                                                  | 200 M         |           |            |  |  |
| 16.                  | Whether the Site is vacant                                                                                                                                           | Yes           |           |            |  |  |
| 17.                  | Plot size (As per measurement)(In Sqmt)                                                                                                                              | 267.19        |           |            |  |  |
| 18.                  | Whether the applicant encroached the Govt. land/road land/any other land/drainage channel                                                                            | No            |           |            |  |  |
| 19.                  | Sketch site plan showing the location of the site, important land marks and connectivity with the main road is enclosed. (For site not located on main road) at page | NO            |           |            |  |  |
| 20.                  | Any other information.                                                                                                                                               | NO            |           |            |  |  |
| 21.                  | Verified the Amins report with/without site inspection and found correct                                                                                             | Yes           |           |            |  |  |
| 22.                  | Land Use                                                                                                                                                             | Residential   |           |            |  |  |
| 23.                  | Road                                                                                                                                                                 | Yes           |           |            |  |  |
| 24.                  | Sewerage                                                                                                                                                             | No            |           |            |  |  |
| 25.                  | Drainage                                                                                                                                                             | Yes           |           |            |  |  |
| 26.                  | Water facility                                                                                                                                                       | Yes           |           |            |  |  |
| 27.                  | Availability of drain                                                                                                                                                | Yes           |           |            |  |  |
| 28.                  | Telephone                                                                                                                                                            | Yes           |           |            |  |  |
| 29.                  | Electricity                                                                                                                                                          | Yes           |           |            |  |  |
| 30.                  | Dealing with inflammable/chemical                                                                                                                                    | No            |           |            |  |  |

Page 1 of 5 Printed on: 12 October, 2023

| 31. | Occupancy                                              | No                                     |  |
|-----|--------------------------------------------------------|----------------------------------------|--|
| 32. | EAST                                                   | ROAD                                   |  |
| 33. | WEST                                                   | PLOT                                   |  |
| 34. | NORTH                                                  | PLOT                                   |  |
| 35. | SOUTH                                                  | PLOT                                   |  |
| 36. | Length of the Road(In Mtr.)                            | Exceeding 250 meter and upto 300 meter |  |
| 37. | Existing Width of the Road(In Mtr.)                    | 7.62                                   |  |
| 38. | Proposed Width of the Road as per Master Plan(In Mtr.) | 7.62                                   |  |
| 39. | Width of the RoadWidening(In Mtr.)                     | 0                                      |  |
| 40. | Plot area (As per deed)                                | 267.19                                 |  |