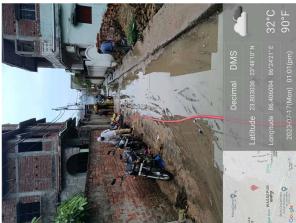

## **Site Visit Photographs:**

Page 2 of 5 Printed on: 17 July, 2023

Recommendation: Verified & found Ok

Remark: Site Inspection done and found okay. Site visit report is attached. Please check for further approval.