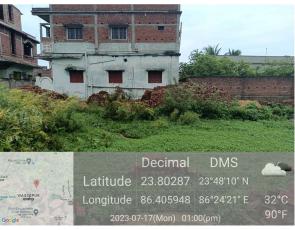

## **Site Visit Photographs:**

Page 2 of 5 Printed on: 17 July, 2023

Recommendation: Verified & found Ok

Remark: Site Inspection done and found okay. Site visit report is attached. Please check for further approval.