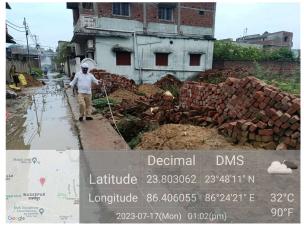

## **Site Visit Photographs:**

Page 2 of 5 Printed on: 17 July, 2023

Recommendation: Verified & found Ok

Remark: Site Inspection done and found okay. Site visit report is attached. Please check for further approval.