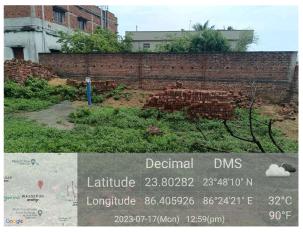

## **Site Visit Photographs:**

Page 2 of 5 Printed on: 17 July, 2023

Recommendation: Verified & found Ok

Remark: Site Inspection done and found okay. Site visit report is attached. Please check for further approval.