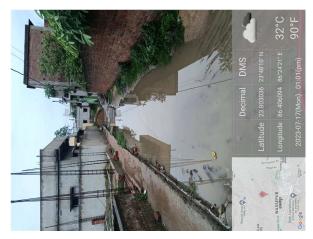

## **Site Visit Photographs:**

Page 2 of 5 Printed on: 17 July, 2023

Recommendation: Verified & found Ok

Remark: Site Inspection done and found okay. Site visit report is attached. Please check for further approval.