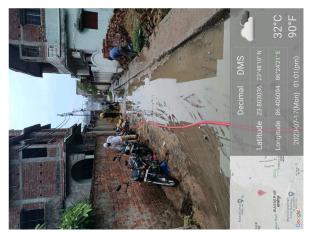

## **Site Visit Photographs:**

Page 2 of 5 Printed on: 17 July, 2023

Recommendation: Verified & found Ok

Remark: Site Inspection done and found okay. Site visit report is attached. Please check for further approval.