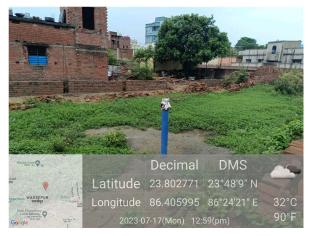

## **Site Visit Photographs:**

Page 2 of 5 Printed on: 17 July, 2023

Recommendation: Verified & found Ok

Remark: Site Inspection done and found okay. Site visit report is attached. Please check for further approval.