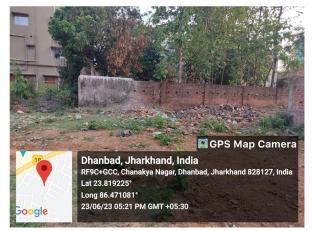

## Site Visit Photographs :

Recommendation : Verified & found Ok Remark : Site Inspection done and found okay.Site visit report is attached.Please check for further approval.

> Rajesh Kumar Junior Engg