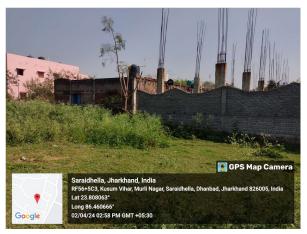

## Site Visit Photographs:

Page 2 of 7 Printed on: 13 April, 2024

Recommendation: Verified & found Ok

**Remark**: Site Inspection done and found okay. Site visit report is attached. Please check for further approval.