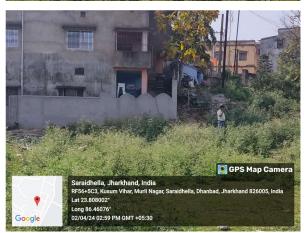

## Site Visit Photographs:

Page 2 of 7 Printed on: 13 April, 2024

Recommendation: Verified & found Ok

**Remark**: Site Inspection done and found okay. Site visit report is attached. Please check for further approval.