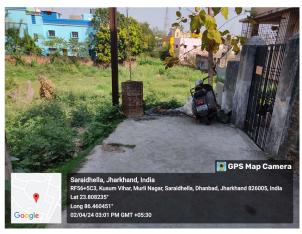

## Site Visit Photographs:

Page 2 of 7 Printed on: 13 April, 2024

Recommendation: Verified & found Ok

**Remark**: Site Inspection done and found okay. Site visit report is attached. Please check for further approval.