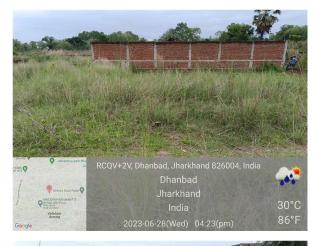

|  |
| 35. | NORTH                                                  | PLOT                                  |  |
| 36. | SOUTH                                                  | ROAD                                  |  |
| 37. | Length of the Road(In Mtr.)                            | Exceeding 50 meter and upto 100 meter |  |
| 38. | Existing Width of the Road(In Mtr.)                    | 5.79                                  |  |
| 39. | Proposed Width of the Road as per Master Plan(In Mtr.) | 5.1                                   |  |
| 40. | Width of the RoadWidening(In Mtr.)                     | 0                                     |  |
| 41. | Plot area (As per deed)                                | 200.39                                |  |

## Site Visit Photographs :

















## Recommendation : Verified & found Ok

**Remark** : Site Inspection done and found okay. Site visit report is attached. Please check for further approval.

Shivshankar Kumar Junior Engg