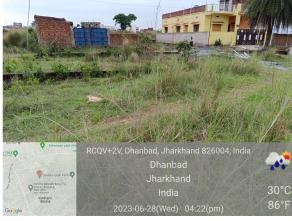

|  |
| 35. | NORTH                                                  | PLOT                                  |  |
| 36. | SOUTH                                                  | ROAD                                  |  |
| 37. | Length of the Road(In Mtr.)                            | Exceeding 50 meter and upto 100 meter |  |
| 38. | Existing Width of the Road(In Mtr.)                    | 5.79                                  |  |
| 39. | Proposed Width of the Road as per Master Plan(In Mtr.) | 5.1                                   |  |
| 40. | Width of the RoadWidening(In Mtr.)                     | 0                                     |  |
| 41. | Plot area (As per deed)                                | 200.39                                |  |

## Site Visit Photographs :

















## Recommendation : Verified & found Ok

**Remark** : Site Inspection done and found okay. Site visit report is attached. Please check for further approval.

Shivshankar Kumar Junior Engg