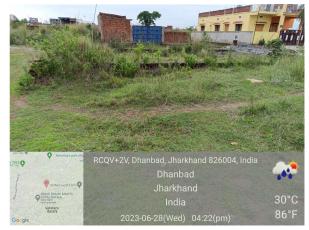

|
| 35. | NORTH                                                  | PLOT                                  |  |
| 36. | SOUTH                                                  | ROAD                                  |  |
| 37. | Length of the Road(In Mtr.)                            | Exceeding 50 meter and upto 100 meter |  |
| 38. | Existing Width of the Road(In Mtr.)                    | 5.79                                  |  |
| 39. | Proposed Width of the Road as per Master Plan(In Mtr.) | 5.1                                   |  |
| 40. | Width of the RoadWidening(In Mtr.)                     | 0                                     |  |
| 41. | Plot area (As per deed)                                | 200.39                                |  |

## Site Visit Photographs :

















## Recommendation : Verified & found Ok

**Remark** : Site Inspection done and found okay. Site visit report is attached. Please check for further approval.

Shivshankar Kumar Junior Engg