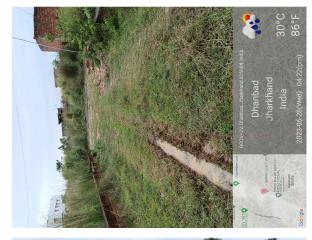

|  |
| 35. | NORTH                                                  | PLOT                                  |  |
| 36. | SOUTH                                                  | ROAD                                  |  |
| 37. | Length of the Road(In Mtr.)                            | Exceeding 50 meter and upto 100 meter |  |
| 38. | Existing Width of the Road(In Mtr.)                    | 5.79                                  |  |
| 39. | Proposed Width of the Road as per Master Plan(In Mtr.) | 5.1                                   |  |
| 40. | Width of the RoadWidening(In Mtr.)                     | 0                                     |  |
| 41. | Plot area (As per deed)                                | 200.39                                |  |

## Site Visit Photographs :

















## Recommendation : Verified & found Ok

**Remark** : Site Inspection done and found okay. Site visit report is attached. Please check for further approval.

Shivshankar Kumar Junior Engg