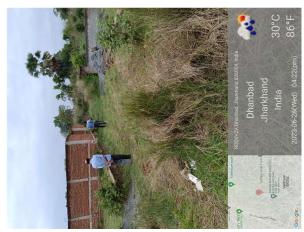

|  |
| 35. | NORTH                                                  | PLOT                                  |  |
| 36. | SOUTH                                                  | ROAD                                  |  |
| 37. | Length of the Road(In Mtr.)                            | Exceeding 50 meter and upto 100 meter |  |
| 38. | Existing Width of the Road(In Mtr.)                    | 5.79                                  |  |
| 39. | Proposed Width of the Road as per Master Plan(In Mtr.) | 5.1                                   |  |
| 40. | Width of the RoadWidening(In Mtr.)                     | 0                                     |  |
| 41. | Plot area (As per deed)                                | 200.39                                |  |

## Site Visit Photographs :

















## Recommendation : Verified & found Ok

**Remark** : Site Inspection done and found okay. Site visit report is attached. Please check for further approval.

Shivshankar Kumar Junior Engg