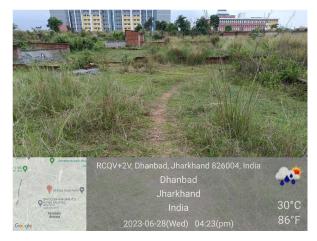

| 35. | NORTH                                                  | PLOT                                  |  |
| 36. | SOUTH                                                  | ROAD                                  |  |
| 37. | Length of the Road(In Mtr.)                            | Exceeding 50 meter and upto 100 meter |  |
| 38. | Existing Width of the Road(In Mtr.)                    | 5.79                                  |  |
| 39. | Proposed Width of the Road as per Master Plan(In Mtr.) | 5.1                                   |  |
| 40. | Width of the RoadWidening(In Mtr.)                     | 0                                     |  |
| 41. | Plot area (As per deed)                                | 200.39                                |  |

## Site Visit Photographs :

















## Recommendation : Verified & found Ok

**Remark** : Site Inspection done and found okay. Site visit report is attached. Please check for further approval.

Shivshankar Kumar Junior Engg