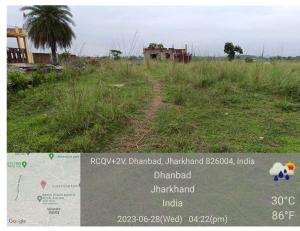

|
| 35. | NORTH                                                  | PLOT                                  |  |
| 36. | SOUTH                                                  | ROAD                                  |  |
| 37. | Length of the Road(In Mtr.)                            | Exceeding 50 meter and upto 100 meter |  |
| 38. | Existing Width of the Road(In Mtr.)                    | 5.79                                  |  |
| 39. | Proposed Width of the Road as per Master Plan(In Mtr.) | 5.1                                   |  |
| 40. | Width of the RoadWidening(In Mtr.)                     | 0                                     |  |
| 41. | Plot area (As per deed)                                | 200.39                                |  |

## Site Visit Photographs :

















## Recommendation : Verified & found Ok

**Remark** : Site Inspection done and found okay. Site visit report is attached. Please check for further approval.

Shivshankar Kumar Junior Engg