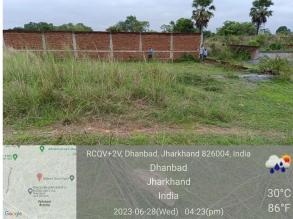

|  |
| 35. | NORTH                                                  | PLOT                                  |  |
| 36. | SOUTH                                                  | ROAD                                  |  |
| 37. | Length of the Road(In Mtr.)                            | Exceeding 50 meter and upto 100 meter |  |
| 38. | Existing Width of the Road(In Mtr.)                    | 5.79                                  |  |
| 39. | Proposed Width of the Road as per Master Plan(In Mtr.) | 5.1                                   |  |
| 40. | Width of the RoadWidening(In Mtr.)                     | 0                                     |  |
| 41. | Plot area (As per deed)                                | 200.39                                |  |

## Site Visit Photographs :

















## Recommendation : Verified & found Ok

**Remark** : Site Inspection done and found okay. Site visit report is attached. Please check for further approval.

Shivshankar Kumar Junior Engg