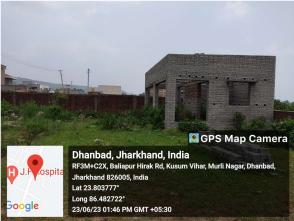

## **Site Visit Photographs:**

Page 2 of 7 Printed on: 27 June, 2023

Recommendation: Verified & found Ok

**Remark**: Site Inspection done and found okay. Temporary structure is existing on site. Site visit report is attached. Please check for further approval.