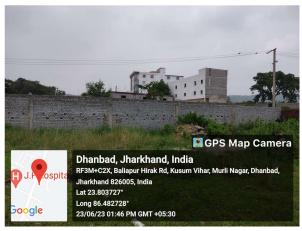

## **Site Visit Photographs:**

Page 2 of 7 Printed on: 27 June, 2023

Recommendation: Verified & found Ok

**Remark**: Site Inspection done and found okay. Temporary structure is existing on site. Site visit report is attached. Please check for further approval.