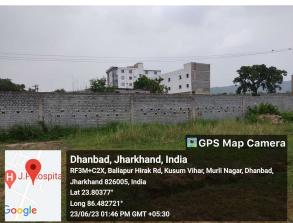

## **Site Visit Photographs:**

Page 2 of 7 Printed on: 27 June, 2023

Recommendation: Verified & found Ok

**Remark**: Site Inspection done and found okay. Temporary structure is existing on site. Site visit report is attached. Please check for further approval.