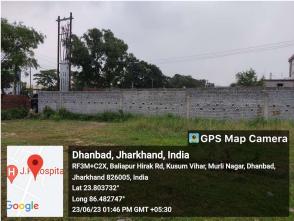

## **Site Visit Photographs:**

Page 2 of 7 Printed on: 27 June, 2023

Recommendation: Verified & found Ok

**Remark**: Site Inspection done and found okay. Temporary structure is existing on site. Site visit report is attached. Please check for further approval.