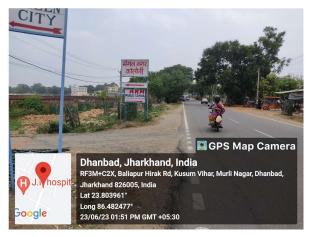

## **Site Visit Photographs:**

Page 2 of 7 Printed on: 27 June, 2023

Recommendation: Verified & found Ok

**Remark**: Site Inspection done and found okay. Temporary structure is existing on site. Site visit report is attached. Please check for further approval.