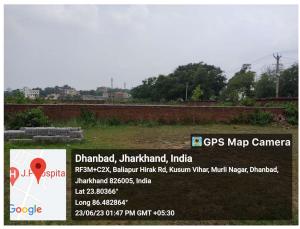

## **Site Visit Photographs:**

Page 2 of 7 Printed on: 27 June, 2023

Recommendation: Verified & found Ok

**Remark**: Site Inspection done and found okay. Temporary structure is existing on site. Site visit report is attached. Please check for further approval.