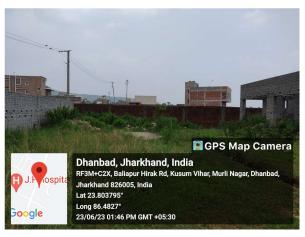

## **Site Visit Photographs:**

Page 2 of 7 Printed on: 27 June, 2023

Recommendation: Verified & found Ok

**Remark**: Site Inspection done and found okay. Temporary structure is existing on site. Site visit report is attached. Please check for further approval.