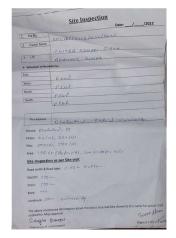

## **SITE VISIT REPORT**

**Proposal Details** 

Owner Name : CHITRA KUMARI SINGH Site Visit Date : 15 November, 2023

Applicant Name : ABHISHEK KUMAR File No. : DMC/BP/0227/W22/2023

Ward No. : W22 Case Type : New

 Thana No.
 : 89
 Plot No.
 NEW -544, OLD -509

 Road No. / Name
 :
 Registration No.
 : DMC/DFTMN/0013/2020

| Site Visit Checklist |                                                                                                                                                                      |               |           |            |
|----------------------|----------------------------------------------------------------------------------------------------------------------------------------------------------------------|---------------|-----------|------------|
| #                    | Description                                                                                                                                                          | As On Site    | Objection | Remark     |
| 1.                   | Whether Existing at Site                                                                                                                                             | Yes           |           |            |
| 2.                   | Whether connected with an existing public road                                                                                                                       | Yes           |           |            |
| 3.                   | Status of road                                                                                                                                                       | Public        |           |            |
| 4.                   | Nature of Road                                                                                                                                                       | Kutchha       |           |            |
| 5.                   | Width of approach road                                                                                                                                               | 5.48 m        |           |            |
| 6.                   | Whether road side drain exists                                                                                                                                       | No            |           |            |
| 7.                   | if Whether road side drain exists is No - Distance from nearest drain                                                                                                | 500 m         |           |            |
| 8.                   | if Whether road side drain exists is No - easibility to connect                                                                                                      | No            |           |            |
| 9.                   | if Whether road side drain exists is No - Scope of widening of road                                                                                                  | no            |           |            |
| 10.                  | Whether the site is at road junction                                                                                                                                 | No            |           |            |
| 11.                  | Level of site in relation to approach road                                                                                                                           | road level    |           |            |
| 12.                  | Whether the area is subject to                                                                                                                                       | Water logging |           |            |
| 13.                  | Whether the locality is                                                                                                                                              | Developing    |           |            |
| 14.                  | Distance of the plot from the nearest temple/<br>monument / Airport/ Other important building                                                                        | 500 m         |           | university |
| 15.                  | The vertical and horizontal distance from 33 KV/11 KV electric line                                                                                                  | 100 m         |           |            |
| 16.                  | Whether the Site is vacant                                                                                                                                           | Yes           |           |            |
| 17.                  | Plot size (As per measurement)(In Sqmt)                                                                                                                              | 195.65        |           |            |
| 18.                  | Whether the applicant encroached the Govt. land/road land/any other land/drainage channel                                                                            | No            |           |            |
| 19.                  | Sketch site plan showing the location of the site, important land marks and connectivity with the main road is enclosed. (For site not located on main road) at page | yes           |           |            |
| 20.                  | Any other information.                                                                                                                                               | no            |           |            |
| 21.                  | Verified the Amins report with/without site inspection and found correct                                                                                             | Yes           |           |            |
| 22.                  | Land Use                                                                                                                                                             | Residential   |           |            |
| 23.                  | Road                                                                                                                                                                 | Yes           |           |            |
| 24.                  | Sewerage                                                                                                                                                             | No            |           |            |
| 25.                  | Drainage                                                                                                                                                             | No            |           |            |
| 26.                  | Water facility                                                                                                                                                       | No            |           |            |
| 27.                  | Availability of drain                                                                                                                                                | No            |           |            |
| 28.                  | Telephone                                                                                                                                                            | Yes           |           |            |
| 29.                  | Electricity                                                                                                                                                          | Yes           |           |            |
| 30.                  | Dealing with inflammable/chemical                                                                                                                                    | No            |           |            |

Page 1 of 5 Printed on: 15 November, 2023

| 31. | Occupancy                                              | No             |
|-----|--------------------------------------------------------|----------------|
| 32. | EAST                                                   | road           |
| 33. | WEST                                                   | plot           |
| 34. | NORTH                                                  | plot           |
| 35. | SOUTH                                                  | plot           |
| 36. | Length of the Road(In Mtr.)                            | Up to 50 meter |
| 37. | Existing Width of the Road(In Mtr.)                    | 5.48           |
| 38. | Proposed Width of the Road as per Master Plan(In Mtr.) | 3.66           |
| 39. | Width of the RoadWidening(In Mtr.)                     | 0              |
| 40. | Plot area (As per deed)                                | 200.41         |